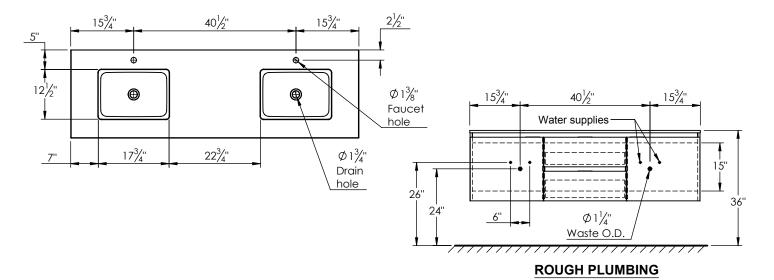

- Includes a quartz stone counter top available in white, calacatta, and concrete gray color

- Back and side splash are optional

- Lotus undermount porcelain basins with square shape in white (with overflow hole)

- Basin depth is 5" (including top thickness)

## **ROUGHING-IN DIMENSIONS**