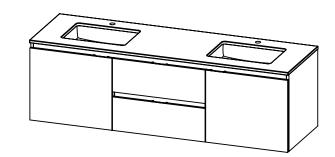

## SPEC SHEET

- Logan 72 Double wall mount cabinet
- Available in Natural Elm (36), Matte White (50), Rock Gray (52) and Natural Walnut (56) finish
- Cabinet is fully assembled

PRODUCT DESCRIPTION

- Hardwood Plywood construction
- Soft close doors and drawer
- Features 4 glass dividers on the top drawer
- Features a removable wood divider on the bottom drawer
- Blum wall hung system

- Includes a quartz stone counter top available in white, calacatta, and concrete gray color

- Back and side splash are optional

- Lotus undermount porcelain basins with square shape in white (with overflow hole)

- Basin depth is 5" (including top thickness)