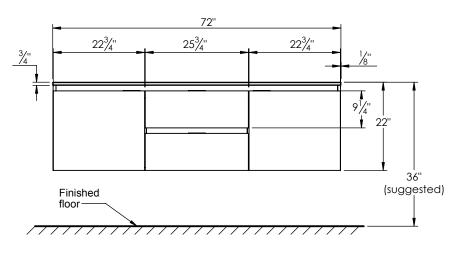

## SPEC SHEET

- Logan 72 Double wall mount cabinet
- Available in Natural Elm (36), Matte White (50), Rock Gray (52) and Natural Walnut (56) finish
- Cabinet is fully assembled

PRODUCT DESCRIPTION

- Hardwood Plywood construction
- Soft close doors and drawer
- Features 4 glass dividers on the top drawer
- Features a removable wood divider on the bottom drawer
- Blum wall hung system

- Includes a quartz stone counter top available in white, calacatta, and concrete gray color

- Back and side splash are optional

- Lotus undermount porcelain basins with square shape in white (with overflow hole)

- Basin depth is 5" (including top thickness)



## **ROUGHING-IN DIMENSIONS**