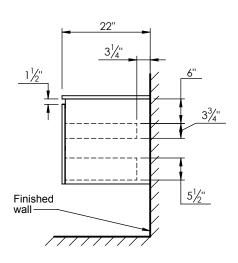

## SPEC SHEET

- Logan 72 Double wall mount cabinet
- Available in Natural Elm (36), Matte White (50), Rock Gray (52) and Natural Walnut (56) finish
- Cabinet is fully assembled

PRODUCT DESCRIPTION

- Hardwood Plywood construction
- Soft close doors and drawer
- Features 4 glass dividers on the top drawer
- Features a removable wood divider on the bottom drawer
- Blum wall hung system

- Includes a quartz stone counter top available in white, calacatta, and concrete gray color

- Back and side splash are optional

- Lotus undermount porcelain basins with square shape in white (with overflow hole)

- Basin depth is 5" (including top thickness)



## **ROUGHING-IN DIMENSIONS**