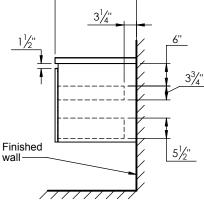

## **ROUGHING-IN DIMENSIONS**

Ø1%"

Faucet hole

201/4"

20''

22'

ROUGH PLUMBING