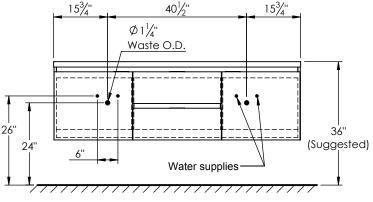

## **ROUGHING-IN DIMENSIONS**

Ø1%"

Faucet hole

201/4"

20''

22'

ROUGH PLUMBING