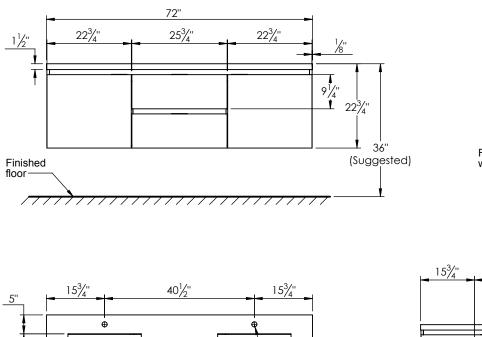

## **ROUGHING-IN DIMENSIONS**

Ø1%"

Faucet hole

201/4"

20''

22'

ROUGH PLUMBING