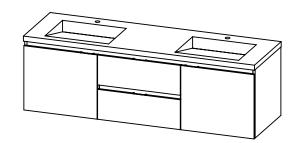

## SPEC SHEET

- Logan 72 Double wall mount cabinet

beauty

- Available in Natural Elm (36), Matte White (50), Rock Gray (52) and Natural Walnut (56) finish

- Cabinet is fully assembled

PRODUCT DESCRIPTION

Inspired by

- Hardwood Plywood box construction
- Soft close doors and drawer
- Features 4 glass dividers on the top drawer
- Features a removable wood divider on the bottom drawer
- Blum wall hung system

- Solid Surface counter top with integrated basins and infinity drains in Matt White