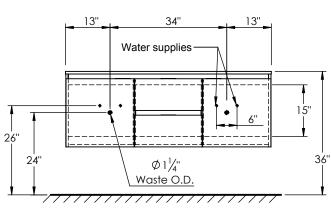

## **SPEC SHEET**

## PRODUCT DESCRIPTION

- Logan 60 Double wall mount cabinet
- Available in Natural Elm (36), Matte White (50), Rock Gray (52) and Natural Walnut (56) finish
- Cabinet is fully assembled
- Hardwood Plywood construction
- Soft close doors and drawer
- Features 4 glass dividers on the top drawer
- Features a removable wood divider on the bottom drawer
- Blum wall hung system
- Includes a quartz stone counter top available in white, calacatta, and concrete gray color
- Back and side splash are optional
- Lotus undermount porcelain basins with square shape in white (with overflow hole)
- Basin depth is 5" (including top thickness)



## ROUGHING-IN DIMENSIONS









**ROUGH PLUMBING**