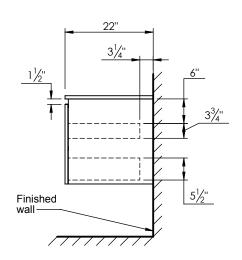

## **SPEC SHEET**

## PRODUCT DESCRIPTION

- Logan 60 Double wall mount cabinet
- Available in Natural Elm (36), Matte White (50), Rock Gray (52) and Natural Walnut (56) finish
- Cabinet is fully assembled
- Hardwood Plywood construction
- Soft close doors and drawer
- Features 4 glass dividers on the top drawer
- Features a removable wood divider on the bottom drawer
- Blum wall hung system
- Includes a quartz stone counter top available in white, calacatta, and concrete gray color
- Back and side splash are optional
- Lotus undermount porcelain basins with square shape in white (with overflow hole)
- Basin depth is 5" (including top thickness)



## ROUGHING-IN DIMENSIONS









**ROUGH PLUMBING**