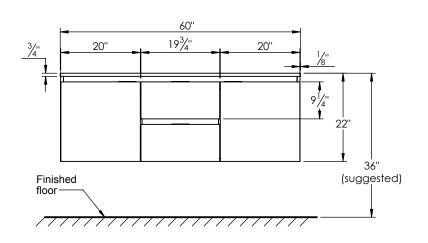

## **SPEC SHEET**

## PRODUCT DESCRIPTION

- Logan 60 Double wall mount cabinet
- Available in Natural Elm (36), Matte White (50), Rock Gray (52) and Natural Walnut (56) finish
- Cabinet is fully assembled
- Hardwood Plywood construction
- Soft close doors and drawer
- Features 4 glass dividers on the top drawer
- Features a removable wood divider on the bottom drawer
- Blum wall hung system
- Includes a quartz stone counter top available in white, calacatta, and concrete gray color
- Back and side splash are optional
- Lotus undermount porcelain basins with square shape in white (with overflow hole)
- Basin depth is 5" (including top thickness)



## ROUGHING-IN DIMENSIONS









**ROUGH PLUMBING**