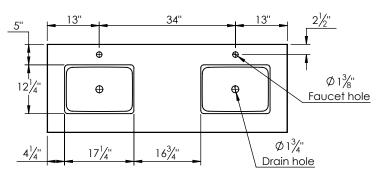

## PRODUCT DESCRIPTION

- Logan 60 Double wall mount cabinet
- Available in Natural Elm (36), Matte White (50), Rock Gray (52) and Natural Walnut (56) finish
- Cabinet is fully assembled
- Hardwood Plywood construction
- Soft close doors and drawer
- Features 4 glass dividers on the top drawer
- Features a removable wood divider on the bottom drawer
- Blum wall hung system
- Includes a quartz stone counter top available in white, calacatta, and concrete gray color
- Back and side splash are optional
- Lotus undermount porcelain basins with square shape in white (with overflow hole)
- Basin depth is 5" (including top thickness)