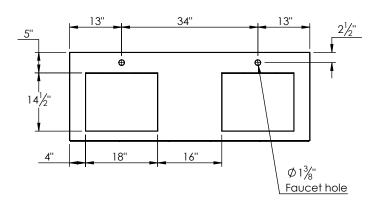

## PRODUCT DESCRIPTION

- Logan 60 Double wall mount cabinet
- Available in Natural Elm (36), Matte White (50), Rock Gray (52) and Natural Walnut (56) finish
- Cabinet is fully assembled
- Hardwood Plywood box construction
- Soft close doors and drawer
- Features 4 glass dividers on the top drawer
- Features a removable wood divider on the bottom drawer
- Blum wall hung system
- Solid Surface counter top with integrated basins and infinity drains in Matt White
- Solid Surface material is 38% polyester resin and 40% aluminum hydroxide powder
- Drain assembly and 10" drain tail included
- Basin depth is 3 1/2"