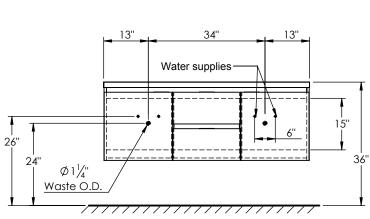

## SPEC SHEET

## PRODUCT DESCRIPTION

- Logan 60 Double wall mount cabinet
- Available in Natural Elm (36), Matte White (50), Rock Gray (52) and Natural Walnut (56) finish
- Cabinet is fully assembled
- Hardwood Plywood box construction
- Soft close doors and drawer
- Features 4 glass dividers on the top drawer
- Features a removable wood divider on the bottom drawer
- Blum wall hung system
- Solid Surface counter top with integrated basins and infinity drains in Matt White
- Solid Surface material is 38% polyester resin and 40% aluminum hydroxide powder
- Drain assembly and 10" drain tail included
- Basin depth is 3 1/2"



## **ROUGHING-IN DIMENSIONS**









**ROUGH PLUMBING**