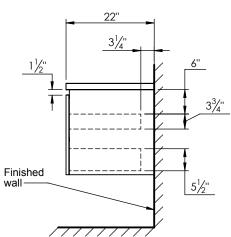

## SPEC SHEET

## PRODUCT DESCRIPTION

- Logan 60 Double wall mount cabinet
- Available in Natural Elm (36), Matte White (50), Rock Gray (52) and Natural Walnut (56) finish
- Cabinet is fully assembled
- Hardwood Plywood box construction
- Soft close doors and drawer
- Features 4 glass dividers on the top drawer
- Features a removable wood divider on the bottom drawer
- Blum wall hung system
- Solid Surface counter top with integrated basins and infinity drains in Matt White
- Solid Surface material is 38% polyester resin and 40% aluminum hydroxide powder
- Drain assembly and 10" drain tail included
- Basin depth is 3 1/2"



## **ROUGHING-IN DIMENSIONS**









**ROUGH PLUMBING**