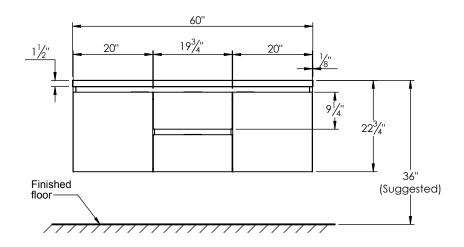

## SPEC SHEET

## PRODUCT DESCRIPTION

- Logan 60 Double wall mount cabinet
- Available in Natural Elm (36), Matte White (50), Rock Gray (52) and Natural Walnut (56) finish
- Cabinet is fully assembled
- Hardwood Plywood box construction
- Soft close doors and drawer
- Features 4 glass dividers on the top drawer
- Features a removable wood divider on the bottom drawer
- Blum wall hung system
- Solid Surface counter top with integrated basins and infinity drains in Matt White
- Solid Surface material is 38% polyester resin and 40% aluminum hydroxide powder
- Drain assembly and 10" drain tail included
- Basin depth is 3 1/2"



## **ROUGHING-IN DIMENSIONS**









**ROUGH PLUMBING**