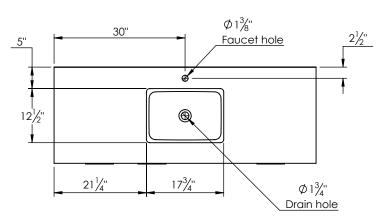

## PRODUCT DESCRIPTION

- Logan 60 single basin wall mount cabinet
- Available in Natural Elm (36), Matte White (50), Rock Gray (52) and Natural Walnut (56) finish
- Cabinet is fully assembled
- Hardwood Plywood box construction
- Soft close doors and drawers
- Features 4 glass dividers on the top drawer
- Includes 2 Internal adjustable wood shelves
- Low profile metal groove handles
- Blum wall hung system
- Includes a quartz stone counter top available in white, calacatta, and concrete gray color
- Back and side splash are optional
- Lotus undermount porcelain basin in white (with overflow hole)
- Basin depth is 5" (including top thickness)

## ROUGHING-IN DIMENSIONS