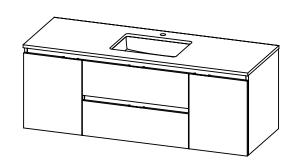

## PRODUCT DESCRIPTION

- Logan 60 single basin wall mount cabinet
- Available in Natural Elm (36), Matte White (50), Rock Gray (52) and Natural Walnut (56) finish
- Cabinet is fully assembled
- Hardwood Plywood box construction
- Soft close doors and drawers
- Features 4 glass dividers on the top drawer
- Includes 2 Internal adjustable wood shelves
- Low profile metal groove handles
- Blum wall hung system
- Includes a quartz stone counter top available in white, calacatta, and concrete gray color
- Back and side splash are optional
- Lotus undermount porcelain basin in white (with overflow hole)
- Basin depth is 5" (including top thickness)