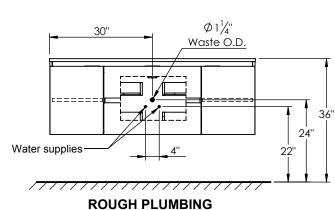

## SPEC SHEET

## PRODUCT DESCRIPTION

- Logan 60 single basin wall mount cabinet
- Available in Natural Elm (36), Matte White (50), Rock Gray (52) and Natural Walnut (56) finish
- Cabinet is fully assembled
- Hardwood Plywood box construction
- Soft close doors and drawers
- Features 4 glass dividers on the top drawer
- Includes 2 Internal adjustable wood shelves
- Low profile metal groove handles
- Blum wall hung system
- Includes a quartz stone counter top available in white, calacatta, and concrete gray color
- Back and side splash are optional
- Lotus undermount porcelain basin in white (with overflow hole)
- Basin depth is 5" (including top thickness)



## ROUGHING-IN DIMENSIONS