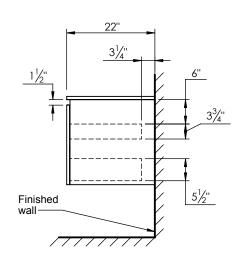

## SPEC SHEET

## PRODUCT DESCRIPTION

- Logan 60 single basin wall mount cabinet
- Available in Natural Elm (36), Matte White (50), Rock Gray (52) and Natural Walnut (56) finish
- Cabinet is fully assembled
- Hardwood Plywood box construction
- Soft close doors and drawers
- Features 4 glass dividers on the top drawer
- Includes 2 Internal adjustable wood shelves
- Low profile metal groove handles
- Blum wall hung system
- Includes a quartz stone counter top available in white, calacatta, and concrete gray color
- Back and side splash are optional
- Lotus undermount porcelain basin in white (with overflow hole)
- Basin depth is 5" (including top thickness)



## ROUGHING-IN DIMENSIONS