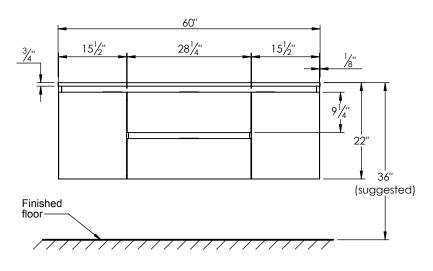

## SPEC SHEET

## PRODUCT DESCRIPTION

- Logan 60 single basin wall mount cabinet
- Available in Natural Elm (36), Matte White (50), Rock Gray (52) and Natural Walnut (56) finish
- Cabinet is fully assembled
- Hardwood Plywood box construction
- Soft close doors and drawers
- Features 4 glass dividers on the top drawer
- Includes 2 Internal adjustable wood shelves
- Low profile metal groove handles
- Blum wall hung system
- Includes a quartz stone counter top available in white, calacatta, and concrete gray color
- Back and side splash are optional
- Lotus undermount porcelain basin in white (with overflow hole)
- Basin depth is 5" (including top thickness)



## ROUGHING-IN DIMENSIONS