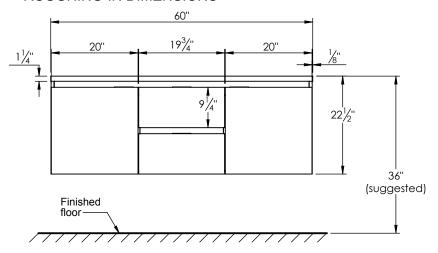

## **SPEC SHEET**

## PRODUCT DESCRIPTION

- Logan 60 double basin wall mount cabinet
- Available in Natural Elm (36), Matte White (50), Rock Gray (52) and Natural Walnut (56) finish
- Cabinet is fully assembled
- Hardwood Plywood box construction
- Soft close doors and drawers
- Features 4 glass dividers on the top drawer
- Features a removable wood divider on the bottom drawer
- Low profile metal groove handles
- Blum wall hung system
- Solid Surface counter top with integrated basins (with overflow)
- Solid Surface material is 38% polyester resin and 60% aluminum hydroxide powder
- Basin depth is 4 1/2"



## **ROUGHING-IN DIMENSIONS**