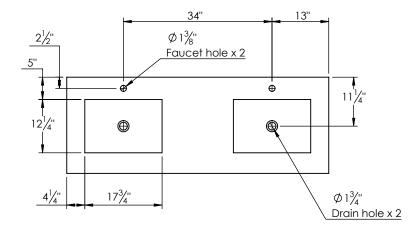

## **SPEC SHEET**

## PRODUCT DESCRIPTION

- Logan 60 double basin wall mount cabinet
- Available in Natural Elm (36), Matte White (50), Rock Gray (52) and Natural Walnut (56) finish
- Cabinet is fully assembled
- Hardwood Plywood box construction
- Soft close doors and drawers
- Features 4 glass dividers on the top drawer
- Features a removable wood divider on the bottom drawer
- Low profile metal groove handles
- Blum wall hung system
- Solid Surface counter top with integrated basins (with overflow)
- Solid Surface material is 38% polyester resin and 60% aluminum hydroxide powder
- Basin depth is 4 1/2"



## **ROUGHING-IN DIMENSIONS**