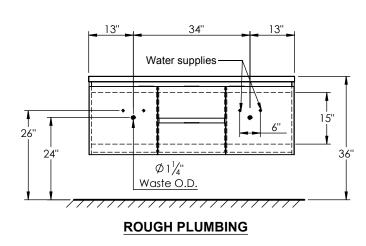

## **SPEC SHEET**

## PRODUCT DESCRIPTION

- Logan 60 double basin wall mount cabinet
- Available in Natural Elm (36), Matte White (50), Rock Gray (52) and Natural Walnut (56) finish
- Cabinet is fully assembled
- Hardwood Plywood box construction
- Soft close doors and drawers
- Features 4 glass dividers on the top drawer
- Features a removable wood divider on the bottom drawer
- Low profile metal groove handles
- Blum wall hung system
- Solid Surface counter top with integrated basins (with overflow)
- Solid Surface material is 38% polyester resin and 60% aluminum hydroxide powder
- Basin depth is 4 1/2"



## **ROUGHING-IN DIMENSIONS**