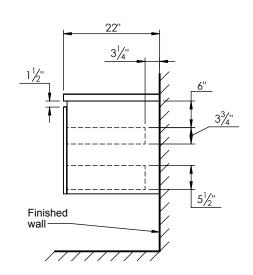

## **SPEC SHEET**

## PRODUCT DESCRIPTION

- Logan 60 double basin wall mount cabinet
- Available in Natural Elm (36), Matte White (50), Rock Gray (52) and Natural Walnut (56) finish
- Cabinet is fully assembled
- Hardwood Plywood box construction
- Soft close doors and drawers
- Features 4 glass dividers on the top drawer
- Features a removable wood divider on the bottom drawer
- Low profile metal groove handles
- Blum wall hung system
- Solid Surface counter top with integrated basins (with overflow)
- Solid Surface material is 38% polyester resin and 60% aluminum hydroxide powder
- Basin depth is 4 1/2"



## **ROUGHING-IN DIMENSIONS**