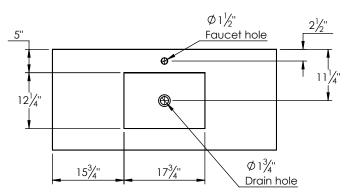

- Logan 49 single basin wall mount cabinet

beautv

- Available in Natural Elm (36), Matte White (50), Rock Gray (52) and Natural Walnut (56) finish
- Cabinet is fully assembled

Inspired by

PRODUCT DESCRIPTION

- Hardwood Plywood box construction
- Soft close doors and drawers
- Features 2 glass dividers on each of the top drawers
- Includes 2 adjustable shelves
- Low profile metal groove handles
- Blum wall hung system
- Solid Surface counter top with integrated basins (with overflow)
- Solid Surface material is 38% polyester resin and 40% aluminum hydroxide powder
- Basin depth is 4 1/2"

## **ROUGHING-IN DIMENSIONS**