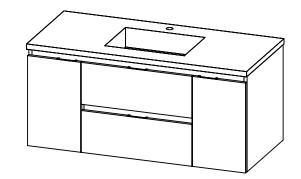

- Logan 49 single basin wall mount cabinet

beautv

- Available in Natural Elm (36), Matte White (50), Rock Gray (52) and Natural Walnut (56) finish
- Cabinet is fully assembled

Inspired by

PRODUCT DESCRIPTION

- Hardwood Plywood box construction
- Soft close doors and drawers
- Features 2 glass dividers on each of the top drawers
- Includes 2 adjustable shelves
- Low profile metal groove handles
- Blum wall hung system
- Solid Surface counter top with integrated basins (with overflow)
- Solid Surface material is 38% polyester resin and 40% aluminum hydroxide powder
- Basin depth is 4 1/2"