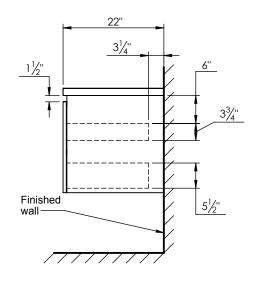

- Logan 49 single basin wall mount cabinet

beautv

- Available in Natural Elm (36), Matte White (50), Rock Gray (52) and Natural Walnut (56) finish
- Cabinet is fully assembled

Inspired by

PRODUCT DESCRIPTION

- Hardwood Plywood box construction
- Soft close doors and drawers
- Features 2 glass dividers on each of the top drawers
- Includes 2 adjustable shelves
- Low profile metal groove handles
- Blum wall hung system
- Solid Surface counter top with integrated basins (with overflow)
- Solid Surface material is 38% polyester resin and 40% aluminum hydroxide powder
- Basin depth is 4 1/2"

## **ROUGHING-IN DIMENSIONS**