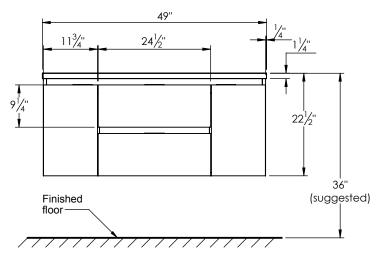

- Logan 49 single basin wall mount cabinet

beautv

- Available in Natural Elm (36), Matte White (50), Rock Gray (52) and Natural Walnut (56) finish
- Cabinet is fully assembled

Inspired by

PRODUCT DESCRIPTION

- Hardwood Plywood box construction
- Soft close doors and drawers
- Features 2 glass dividers on each of the top drawers
- Includes 2 adjustable shelves
- Low profile metal groove handles
- Blum wall hung system
- Solid Surface counter top with integrated basins (with overflow)
- Solid Surface material is 38% polyester resin and 40% aluminum hydroxide powder
- Basin depth is 4 1/2"

## **ROUGHING-IN DIMENSIONS**