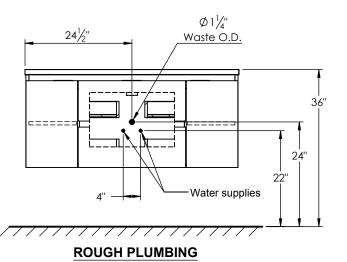

- Logan 49 single basin wall mount cabinet

beautv

- Available in Natural Elm (36), Matte White (50), Rock Gray (52) and Natural Walnut (56) finish
- Cabinet is fully assembled

Inspired by

PRODUCT DESCRIPTION

- Hardwood Plywood box construction
- Soft close doors and drawers
- Features 2 glass dividers on each of the top drawers
- Includes 2 adjustable shelves
- Low profile metal groove handles
- Blum wall hung system
- Solid Surface counter top with integrated basins (with overflow)
- Solid Surface material is 38% polyester resin and 40% aluminum hydroxide powder
- Basin depth is 4 1/2"

## **ROUGHING-IN DIMENSIONS**