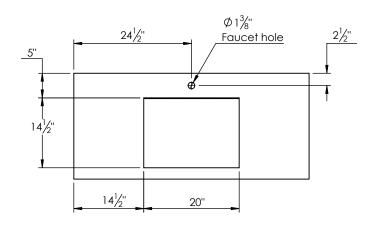

## PRODUCT DESCRIPTION

- Logan 49 single basin wall mount cabinet
- Available in Natural Elm (36), Matte White (50), Rock Gray (52) and Natural Walnut (56) finish
- Cabinet is fully assembled
- Hardwood Plywood box construction
- Soft close doors and drawers
- Features 2 glass dividers onthe top drawer
- Includes 2 adjustable shelves
- Low profile metal groove handles
- Blum wall hung system
- Solid Surface counter top with integrated basin and infinity drain in Matt White
- Solid Surface material is 38% polyester resin and 40% aluminum hydroxide powder
- Drain assembly and 10" drain tail included
- Basin depth is 3 1/2"