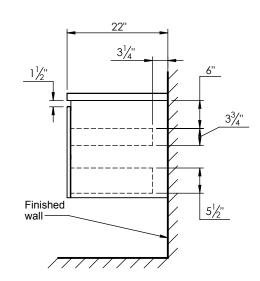

## SPEC SHEET

## PRODUCT DESCRIPTION

- Logan 49 single basin wall mount cabinet
- Available in Natural Elm (36), Matte White (50), Rock Gray (52) and Natural Walnut (56) finish
- Cabinet is fully assembled
- Hardwood Plywood box construction
- Soft close doors and drawers
- Features 2 glass dividers onthe top drawer
- Includes 2 adjustable shelves
- Low profile metal groove handles
- Blum wall hung system
- Solid Surface counter top with integrated basin and infinity drain in Matt White
- Solid Surface material is 38% polyester resin and 40% aluminum hydroxide powder
- Drain assembly and 10" drain tail included
- Basin depth is 3 1/2"



## **ROUGHING-IN DIMENSIONS**









**ROUGH PLUMBING**