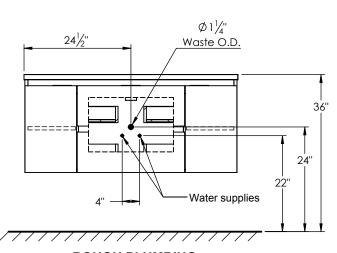

## SPEC SHEET

## PRODUCT DESCRIPTION

- Logan 49 single basin wall mount cabinet
- Available in Natural Elm (36), Matte White (50), Rock Gray (52) and Natural Walnut (56) finish
- Cabinet is fully assembled
- Hardwood Plywood box construction
- Soft close doors and drawers
- Features 2 glass dividers onthe top drawer
- Includes 2 adjustable shelves
- Low profile metal groove handles
- Blum wall hung system
- Solid Surface counter top with integrated basin and infinity drain in Matt White
- Solid Surface material is 38% polyester resin and 40% aluminum hydroxide powder
- Drain assembly and 10" drain tail included
- Basin depth is 3 1/2"



## **ROUGHING-IN DIMENSIONS**









**ROUGH PLUMBING**