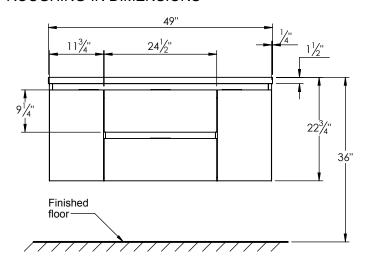

## SPEC SHEET

## PRODUCT DESCRIPTION

- Logan 49 single basin wall mount cabinet
- Available in Natural Elm (36), Matte White (50), Rock Gray (52) and Natural Walnut (56) finish
- Cabinet is fully assembled
- Hardwood Plywood box construction
- Soft close doors and drawers
- Features 2 glass dividers onthe top drawer
- Includes 2 adjustable shelves
- Low profile metal groove handles
- Blum wall hung system
- Solid Surface counter top with integrated basin and infinity drain in Matt White
- Solid Surface material is 38% polyester resin and 40% aluminum hydroxide powder
- Drain assembly and 10" drain tail included
- Basin depth is 3 1/2"



## **ROUGHING-IN DIMENSIONS**









**ROUGH PLUMBING**