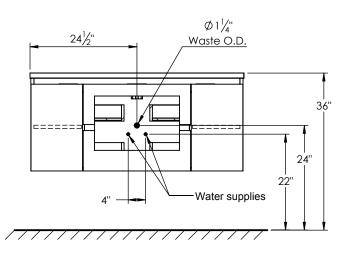

## SPEC SHEET

## PRODUCT DESCRIPTION

- Logan 49 single basin wall mount cabinet
- Available in Natural Elm (36), Matte White (50), Rock Gray (52) and Natural Walnut (56) finish
- Cabinet is fully assembled
- Hardwood Plywood box construction
- Soft close doors and drawers
- Features 4 glass dividers on the top drawer
- Includes 2 Internal adjustable wood shelves
- Low profile metal groove handles
- Blum wall hung system
- Includes a 3cm quartz stone counter top available in white and alabaster color
- Back and side splash are optional
- Lotus undermount porcelain basin in white (with overflow hole)
- Basin depth is 5.5" (including top thickness)



## **ROUGHING-IN DIMENSIONS**