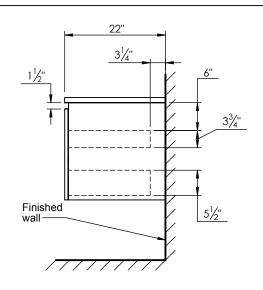

## SPEC SHEET

## PRODUCT DESCRIPTION

- Logan 49 single basin wall mount cabinet
- Available in Natural Elm (36), Matte White (50), Rock Gray (52) and Natural Walnut (56) finish
- Cabinet is fully assembled
- Hardwood Plywood box construction
- Soft close doors and drawers
- Features 4 glass dividers on the top drawer
- Includes 2 Internal adjustable wood shelves
- Low profile metal groove handles
- Blum wall hung system
- Includes a 3cm quartz stone counter top available in white and alabaster color
- Back and side splash are optional
- Lotus undermount porcelain basin in white (with overflow hole)
- Basin depth is 5.5" (including top thickness)



## **ROUGHING-IN DIMENSIONS**