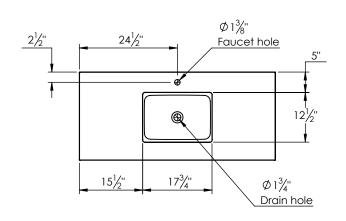

## SPEC SHEET

## PRODUCT DESCRIPTION

- Logan 49 single basin wall mount cabinet
- Available in Natural Elm (36), Matte White (50), Rock Gray (52) and Natural Walnut (56) finish
- Cabinet is fully assembled
- Hardwood Plywood box construction
- Soft close doors and drawers
- Features 4 glass dividers on the top drawer
- Includes 2 Internal adjustable wood shelves
- Low profile metal groove handles
- Blum wall hung system
- Includes a 3cm quartz stone counter top available in white and alabaster color
- Back and side splash are optional
- Lotus undermount porcelain basin in white (with overflow hole)
- Basin depth is 5.5" (including top thickness)



## **ROUGHING-IN DIMENSIONS**