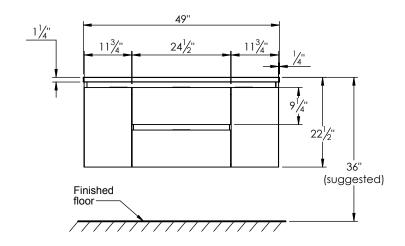

## SPEC SHEET

## PRODUCT DESCRIPTION

- Logan 49 single basin wall mount cabinet
- Available in Natural Elm (36), Matte White (50), Rock Gray (52) and Natural Walnut (56) finish
- Cabinet is fully assembled
- Hardwood Plywood box construction
- Soft close doors and drawers
- Features 4 glass dividers on the top drawer
- Includes 2 Internal adjustable wood shelves
- Low profile metal groove handles
- Blum wall hung system
- Includes a 3cm quartz stone counter top available in white and alabaster color
- Back and side splash are optional
- Lotus undermount porcelain basin in white (with overflow hole)
- Basin depth is 5.5" (including top thickness)



## **ROUGHING-IN DIMENSIONS**