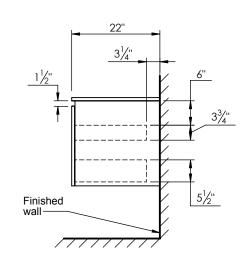

## SPEC SHEET

## PRODUCT DESCRIPTION

- Logan 49 single basin wall mount cabinet
- Available in Natural Elm (36), Matte White (50), Rock Gray (52) and Natural Walnut (56) finish
- Cabinet is fully assembled
- Hardwood Plywood box construction
- Soft close doors and drawers
- Features 4 glass dividers on the top drawer
- Includes 2 Internal adjustable wood shelves
- Low profile metal groove handles
- Blum wall hung system
- Includes a quartz stone counter top available in white, calacatta, and concrete gray color
- Back and side splash are optional
- Lotus undermount porcelain basin in white (with overflow hole)
- Basin depth is 5" (including top thickness)



## ROUGHING-IN DIMENSIONS









**ROUGH PLUMBING**