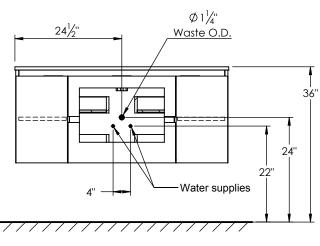

## SPEC SHEET

## PRODUCT DESCRIPTION

- Logan 49 single basin wall mount cabinet
- Available in Natural Elm (36), Matte White (50), Rock Gray (52) and Natural Walnut (56) finish
- Cabinet is fully assembled
- Hardwood Plywood box construction
- Soft close doors and drawers
- Features 4 glass dividers on the top drawer
- Includes 2 Internal adjustable wood shelves
- Low profile metal groove handles
- Blum wall hung system
- Includes a quartz stone counter top available in white, calacatta, and concrete gray color
- Back and side splash are optional
- Lotus undermount porcelain basin in white (with overflow hole)
- Basin depth is 5" (including top thickness)



## ROUGHING-IN DIMENSIONS









**ROUGH PLUMBING**