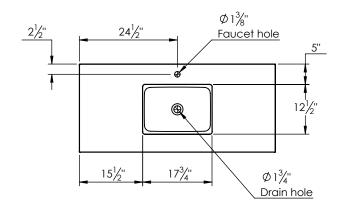

## SPEC SHEET

## PRODUCT DESCRIPTION

- Logan 49 single basin wall mount cabinet
- Available in Natural Elm (36), Matte White (50), Rock Gray (52) and Natural Walnut (56) finish
- Cabinet is fully assembled
- Hardwood Plywood box construction
- Soft close doors and drawers
- Features 4 glass dividers on the top drawer
- Includes 2 Internal adjustable wood shelves
- Low profile metal groove handles
- Blum wall hung system
- Includes a quartz stone counter top available in white, calacatta, and concrete gray color
- Back and side splash are optional
- Lotus undermount porcelain basin in white (with overflow hole)
- Basin depth is 5" (including top thickness)



## ROUGHING-IN DIMENSIONS









**ROUGH PLUMBING**