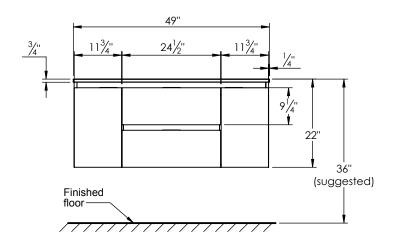

## SPEC SHEET

## PRODUCT DESCRIPTION

- Logan 49 single basin wall mount cabinet
- Available in Natural Elm (36), Matte White (50), Rock Gray (52) and Natural Walnut (56) finish
- Cabinet is fully assembled
- Hardwood Plywood box construction
- Soft close doors and drawers
- Features 4 glass dividers on the top drawer
- Includes 2 Internal adjustable wood shelves
- Low profile metal groove handles
- Blum wall hung system
- Includes a quartz stone counter top available in white, calacatta, and concrete gray color
- Back and side splash are optional
- Lotus undermount porcelain basin in white (with overflow hole)
- Basin depth is 5" (including top thickness)



## ROUGHING-IN DIMENSIONS









**ROUGH PLUMBING**