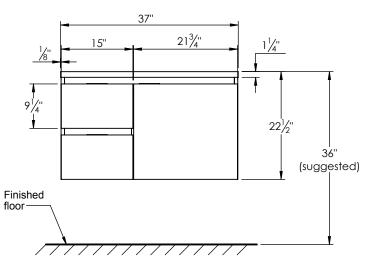

- Logan 37 single basin wall mount cabinet

beauty

- Available in Natural Elm (36), Matte White (50), Rock Gray (52) and Natural Walnut (56) finish
- Cabinet is fully assembled

Inspired by

PRODUCT DESCRIPTION

- Hardwood Plywood construction
- Soft close door and drawers
- Features 2 glass dividers on the top drawer
- Drawers on the left side
- Low profile metal groove handles
- Blum wall hung system
- Solid Surface counter top with integrated basins (with overflow)
- Solid Surface material is 38% polyester resin and 40% aluminum hydroxide powder
- Basin depth is 4 1/2"

## **ROUGHING-IN DIMENSIONS**











**ROUGH PLUMBING**