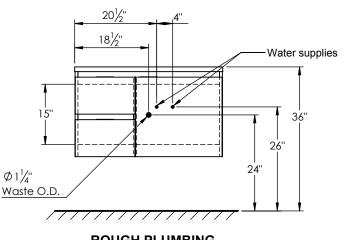

- Logan 37 single basin wall mount cabinet

beauty

- Available in Natural Elm (36), Matte White (50), Rock Gray (52) and Natural Walnut (56) finish
- Cabinet is fully assembled

Inspired by

PRODUCT DESCRIPTION

- Hardwood Plywood construction
- Soft close door and drawers
- Features 2 glass dividers on the top drawer
- Drawers on the left side
- Low profile metal groove handles
- Blum wall hung system
- Solid Surface counter top with integrated basins (with overflow)
- Solid Surface material is 38% polyester resin and 40% aluminum hydroxide powder
- Basin depth is 4 1/2"

## **ROUGHING-IN DIMENSIONS**











**ROUGH PLUMBING**