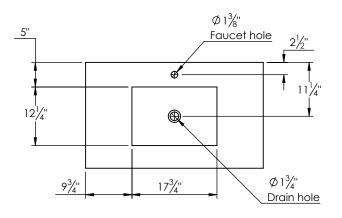

- Logan 37 single basin wall mount cabinet

beauty

- Available in Natural Elm (36), Matte White (50), Rock Gray (52) and Natural Walnut (56) finish
- Cabinet is fully assembled

Inspired by

PRODUCT DESCRIPTION

- Hardwood Plywood construction
- Soft close door and drawers
- Features 2 glass dividers on the top drawer
- Drawers on the left side
- Low profile metal groove handles
- Blum wall hung system
- Solid Surface counter top with integrated basins (with overflow)
- Solid Surface material is 38% polyester resin and 40% aluminum hydroxide powder
- Basin depth is 4 1/2"

## **ROUGHING-IN DIMENSIONS**











**ROUGH PLUMBING**