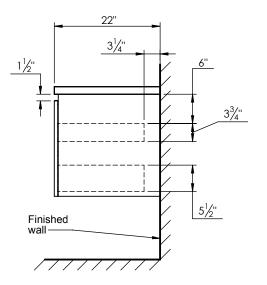

- Logan 37 single basin wall mount cabinet

beauty

- Available in Natural Elm (36), Matte White (50), Rock Gray (52) and Natural Walnut (56) finish
- Cabinet is fully assembled

Inspired by

PRODUCT DESCRIPTION

- Hardwood Plywood construction
- Soft close door and drawers
- Features 2 glass dividers on the top drawer
- Drawers on the left side
- Low profile metal groove handles
- Blum wall hung system
- Solid Surface counter top with integrated basins (with overflow)
- Solid Surface material is 38% polyester resin and 40% aluminum hydroxide powder
- Basin depth is 4 1/2"

## **ROUGHING-IN DIMENSIONS**











**ROUGH PLUMBING**