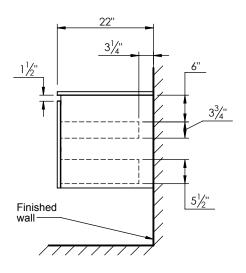

## SPEC SHEET

- Logan 37 wall mount vanity

PRODUCT DESCRIPTION

- Available in Natural Elm (36), Matte White (50), Rock Gray (52) and Natural Walnut (56) finish
- Cabinet is fully assembled
- Hardwood Plywood construction
- Soft close door and drawers
- Features 2 glass dividers on the top drawer
- Features a removable wood divider on the bottom drawer
- Blum wall hung system

- Includes a quartz stone counter top available in white, calacatta, and concrete gray color

- Back and side splash are optional

- Lotus undermount porcelain basin with square shape in white (with overflow hole)

- Basin depth is 5" (including top thickness)

## **ROUGHING-IN DIMENSIONS**