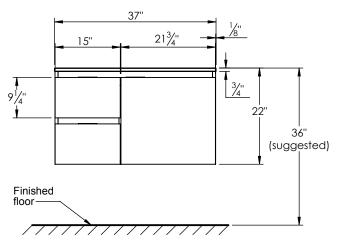

## SPEC SHEET

- Logan 37 wall mount vanity

PRODUCT DESCRIPTION

- Available in Natural Elm (36), Matte White (50), Rock Gray (52) and Natural Walnut (56) finish
- Cabinet is fully assembled
- Hardwood Plywood construction
- Soft close door and drawers
- Features 2 glass dividers on the top drawer
- Features a removable wood divider on the bottom drawer
- Blum wall hung system

- Includes a quartz stone counter top available in white, calacatta, and concrete gray color

- Back and side splash are optional

- Lotus undermount porcelain basin with square shape in white (with overflow hole)

- Basin depth is 5" (including top thickness)

## **ROUGHING-IN DIMENSIONS**