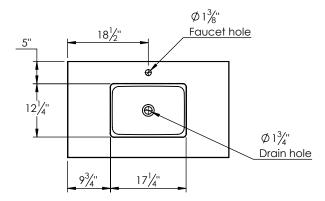

- Includes a quartz stone counter top available in white, calacatta, and concrete gray color

- Back and side splash are optional

- Lotus undermount porcelain basin with square shape in white (with overflow hole)

- Basin depth is 5" (including top thickness)

## **ROUGHING-IN DIMENSIONS**