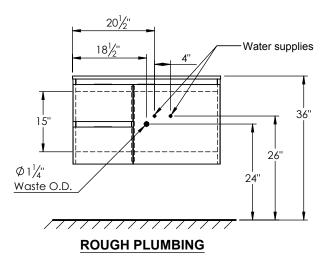

## SPEC SHEET

- Logan 37 wall mount vanity

PRODUCT DESCRIPTION

- Available in Natural Elm (36), Matte White (50), Rock Gray (52) and Natural Walnut (56) finish
- Cabinet is fully assembled
- Hardwood Plywood construction
- Soft close door and drawers
- Features 2 glass dividers on the top drawer
- Features a removable wood divider on the bottom drawer
- Blum wall hung system

- Includes a quartz stone counter top available in white, calacatta, and concrete gray color

- Back and side splash are optional

- Lotus undermount porcelain basin with square shape in white (with overflow hole)

- Basin depth is 5" (including top thickness)

## **ROUGHING-IN DIMENSIONS**