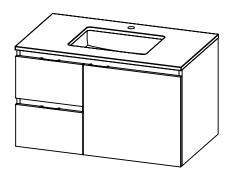

## SPEC SHEET

- Logan 37 wall mount vanity

PRODUCT DESCRIPTION

- Available in Natural Elm (36), Matte White (50), Rock Gray (52) and Natural Walnut (56) finish
- Cabinet is fully assembled
- Hardwood Plywood construction
- Soft close door and drawers
- Features 2 glass dividers on the top drawer
- Features a removable wood divider on the bottom drawer
- Blum wall hung system

- Includes a quartz stone counter top available in white, calacatta, and concrete gray color

- Back and side splash are optional

- Lotus undermount porcelain basin with square shape in white (with overflow hole)