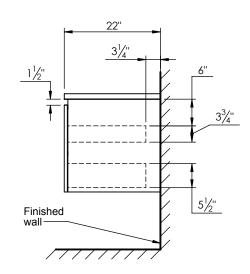

## SPEC SHEET

## PRODUCT DESCRIPTION

- Logan 37 wall mount vanity
- Available in Natural Elm (36), Matte White (50), Rock Gray (52) and Natural Walnut (56) finish
- Cabinet is fully assembled
- Hardwood Plywood construction
- Soft close door and drawers
- Features 2 glass dividers on the top drawer
- Features a removable wood divider on the bottom drawer
- Blum wall hung system
- Includes a 3cm thick quartz stone counter top available in White and Alabaster color
- Back and side splash are optional
- Lotus undermount porcelain basin with square shape in white (with overflow hole)
- Basin depth is 5.5" (including top thickness)



## **ROUGHING-IN DIMENSIONS**