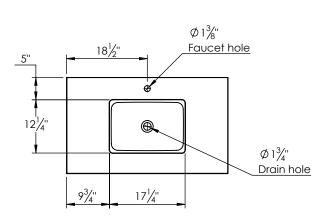

## SPEC SHEET

## PRODUCT DESCRIPTION

- Logan 37 wall mount vanity
- Available in Natural Elm (36), Matte White (50), Rock Gray (52) and Natural Walnut (56) finish
- Cabinet is fully assembled
- Hardwood Plywood construction
- Soft close door and drawers
- Features 2 glass dividers on the top drawer
- Features a removable wood divider on the bottom drawer
- Blum wall hung system
- Includes a 3cm thick quartz stone counter top available in White and Alabaster color
- Back and side splash are optional
- Lotus undermount porcelain basin with square shape in white (with overflow hole)
- Basin depth is 5.5" (including top thickness)



## **ROUGHING-IN DIMENSIONS**