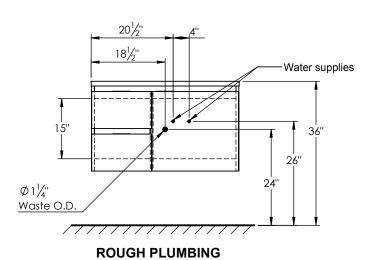

## SPEC SHEET

## PRODUCT DESCRIPTION

- Logan 37 wall mount vanity
- Available in Natural Elm (36), Matte White (50), Rock Gray (52) and Natural Walnut (56) finish
- Cabinet is fully assembled
- Hardwood Plywood construction
- Soft close door and drawers
- Features 2 glass dividers on the top drawer
- Features a removable wood divider on the bottom drawer
- Blum wall hung system
- Includes a 3cm thick quartz stone counter top available in White and Alabaster color
- Back and side splash are optional
- Lotus undermount porcelain basin with square shape in white (with overflow hole)
- Basin depth is 5.5" (including top thickness)



## **ROUGHING-IN DIMENSIONS**