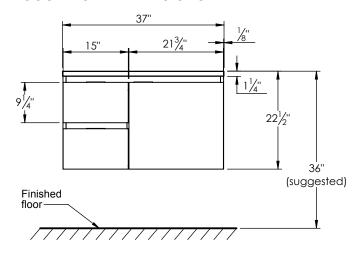

## SPEC SHEET

## PRODUCT DESCRIPTION

- Logan 37 wall mount vanity
- Available in Natural Elm (36), Matte White (50), Rock Gray (52) and Natural Walnut (56) finish
- Cabinet is fully assembled
- Hardwood Plywood construction
- Soft close door and drawers
- Features 2 glass dividers on the top drawer
- Features a removable wood divider on the bottom drawer
- Blum wall hung system
- Includes a 3cm thick quartz stone counter top available in White and Alabaster color
- Back and side splash are optional
- Lotus undermount porcelain basin with square shape in white (with overflow hole)
- Basin depth is 5.5" (including top thickness)



## **ROUGHING-IN DIMENSIONS**