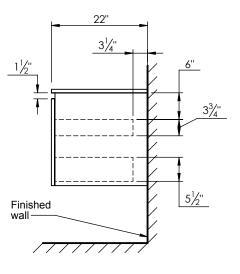

## SPEC SHEET

- PRODUCT DESCRIPTION - Logan 31 wall mount vanity
  - Available in Natural Elm (36), Matte White (50), Rock Gray (52) and Natural Walnut (56) finish
  - Cabinet is fully assembled
  - Hardwood Plywood construction
  - Soft close door and drawers
  - Features 2 glass dividers on the top drawer
  - Features a removable wood divider on the bottom drawer
  - Blum wall hung system

- Includes a quartz stone counter top available in white, calacatta, and concrete gray color

- Back and side splash are optional

- Lotus undermount porcelain basin with square shape in white (with overflow hole)

- Basin depth is 5" (including top thickness)

## **ROUGHING-IN DIMENSIONS**