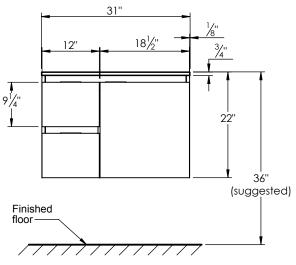

## SPEC SHEET

- PRODUCT DESCRIPTION - Logan 31 wall mount vanity
  - Available in Natural Elm (36), Matte White (50), Rock Gray (52) and Natural Walnut (56) finish
  - Cabinet is fully assembled
  - Hardwood Plywood construction
  - Soft close door and drawers
  - Features 2 glass dividers on the top drawer
  - Features a removable wood divider on the bottom drawer
  - Blum wall hung system

- Includes a quartz stone counter top available in white, calacatta, and concrete gray color

- Back and side splash are optional

- Lotus undermount porcelain basin with square shape in white (with overflow hole)

- Basin depth is 5" (including top thickness)

## **ROUGHING-IN DIMENSIONS**