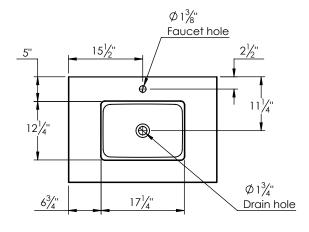

- Includes a quartz stone counter top available in white, calacatta, and concrete gray color

- Back and side splash are optional

- Lotus undermount porcelain basin with square shape in white (with overflow hole)

- Basin depth is 5" (including top thickness)

## **ROUGHING-IN DIMENSIONS**