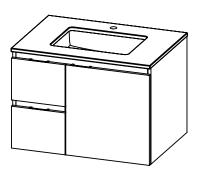

## SPEC SHEET

- PRODUCT DESCRIPTION - Logan 31 wall mount vanity
  - Available in Natural Elm (36), Matte White (50), Rock Gray (52) and Natural Walnut (56) finish
  - Cabinet is fully assembled
  - Hardwood Plywood construction
  - Soft close door and drawers
  - Features 2 glass dividers on the top drawer
  - Features a removable wood divider on the bottom drawer
  - Blum wall hung system

- Includes a quartz stone counter top available in white, calacatta, and concrete gray color

- Back and side splash are optional

- Lotus undermount porcelain basin with square shape in white (with overflow hole)