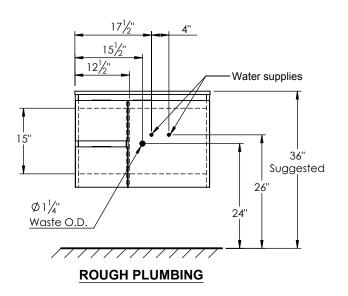

## SPEC SHEET

- PRODUCT DESCRIPTION - Logan 31 wall mount vanity
  - Available in Natural Elm (36), Matte White (50), Rock Gray (52) and Natural Walnut (56) finish
  - Cabinet is fully assembled
  - Hardwood Plywood construction
  - Soft close door and drawers
  - Features 2 glass dividers on the top drawer
  - Features a removable wood divider on the bottom drawer
  - Blum wall hung system

- Includes a quartz stone counter top available in white, calacatta, and concrete gray color

- Back and side splash are optional

- Lotus undermount porcelain basin with square shape in white (with overflow hole)

- Basin depth is 5" (including top thickness)

## **ROUGHING-IN DIMENSIONS**