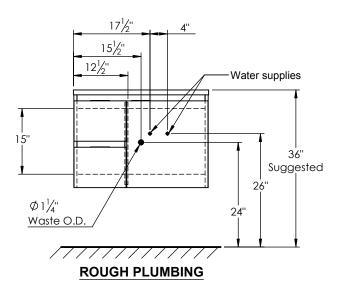

## SPEC SHEET

- Logan 31 wall mount vanity

PRODUCT DESCRIPTION

- Available in Natural Elm (36), Matte White (50), Rock Gray (52) and Natural Walnut (56) finish
- Cabinet is fully assembled
- Hardwood Plywood construction
- Soft close door and drawers
- Features 2 glass dividers on the top drawer
- Features a removable wood divider on the bottom drawer
- Blum wall hung system

- Includes a 3CM thick quartz stone counter top available in white and alabaster color

- Back and side splash are optional

- Lotus undermount porcelain basin with square shape in white (with overflow hole)

- Basin depth is 5" (including top thickness)

## **ROUGHING-IN DIMENSIONS**