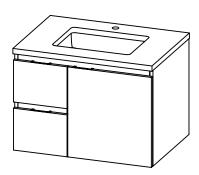

## SPEC SHEET

- Logan 31 wall mount vanity

PRODUCT DESCRIPTION

- Available in Natural Elm (36), Matte White (50), Rock Gray (52) and Natural Walnut (56) finish
- Cabinet is fully assembled
- Hardwood Plywood construction
- Soft close door and drawers
- Features 2 glass dividers on the top drawer
- Features a removable wood divider on the bottom drawer
- Blum wall hung system

- Includes a 3CM thick quartz stone counter top available in white and alabaster color

- Back and side splash are optional

- Lotus undermount porcelain basin with square shape in white (with overflow hole)