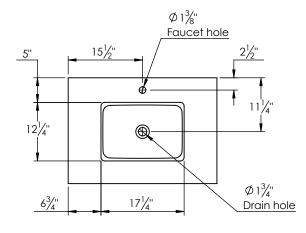

- Includes a 3CM thick quartz stone counter top available in white and alabaster color

- Back and side splash are optional

- Lotus undermount porcelain basin with square shape in white (with overflow hole)

- Basin depth is 5" (including top thickness)

## **ROUGHING-IN DIMENSIONS**