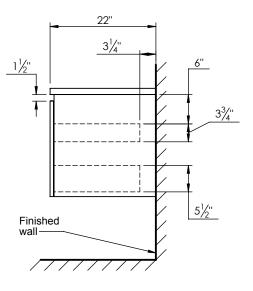

## SPEC SHEET

- Logan 31 wall mount vanity

PRODUCT DESCRIPTION

- Available in Natural Elm (36), Matte White (50), Rock Gray (52) and Natural Walnut (56) finish
- Cabinet is fully assembled
- Hardwood Plywood construction
- Soft close door and drawers
- Features 2 glass dividers on the top drawer
- Features a removable wood divider on the bottom drawer
- Blum wall hung system

- Includes a 3CM thick quartz stone counter top available in white and alabaster color

- Back and side splash are optional

- Lotus undermount porcelain basin with square shape in white (with overflow hole)

- Basin depth is 5" (including top thickness)

## **ROUGHING-IN DIMENSIONS**