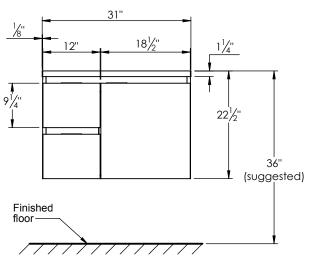

## SPEC SHEET

- Logan 31 wall mount vanity

PRODUCT DESCRIPTION

- Available in Natural Elm (36), Matte White (50), Rock Gray (52) and Natural Walnut (56) finish
- Cabinet is fully assembled
- Hardwood Plywood construction
- Soft close door and drawers
- Features 2 glass dividers on the top drawer
- Features a removable wood divider on the bottom drawer
- Blum wall hung system

- Includes a 3CM thick quartz stone counter top available in white and alabaster color

- Back and side splash are optional

- Lotus undermount porcelain basin with square shape in white (with overflow hole)

- Basin depth is 5" (including top thickness)

## **ROUGHING-IN DIMENSIONS**