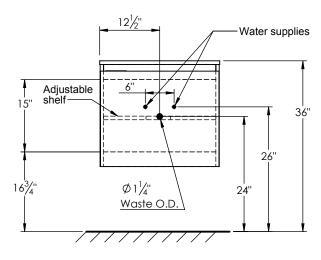

## SPEC SHEET

## PRODUCT DESCRIPTION

- Logan 25 wall mount vanity
- Available in Natural Elm (36), Matte White (50), Rock Gray (52) and Natural Walnut (56) finish
- Cabinet is fully assembled
- Hardwood Plywood construction
- Soft close door
- Features 1 inner wood shelf
- Blum wall hung system
- Includes a quartz stone counter top available in white, calacatta, and concrete gray color
- Back and side splash are optional
- Lotus undermount porcelain basin with square shape in white (with overflow hole)
- Basin depth is 5" (including top thickness)



## **ROUGHING-IN DIMENSIONS**









**ROUGH PLUMBING**