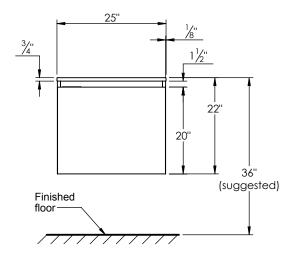

## SPEC SHEET

## PRODUCT DESCRIPTION

- Logan 25 wall mount vanity
- Available in Natural Elm (36), Matte White (50), Rock Gray (52) and Natural Walnut (56) finish
- Cabinet is fully assembled
- Hardwood Plywood construction
- Soft close door
- Features 1 inner wood shelf
- Blum wall hung system
- Includes a quartz stone counter top available in white, calacatta, and concrete gray color
- Back and side splash are optional
- Lotus undermount porcelain basin with square shape in white (with overflow hole)
- Basin depth is 5" (including top thickness)



## **ROUGHING-IN DIMENSIONS**









**ROUGH PLUMBING**