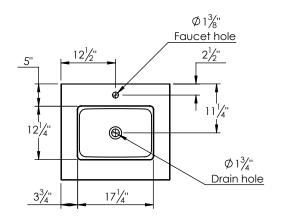

## SPEC SHEET

## PRODUCT DESCRIPTION

- Logan 25 wall mount vanity
- Available in Natural Elm (36), Matte White (50), Rock Gray (52) and Natural Walnut (56) finish
- Cabinet is fully assembled
- Hardwood Plywood construction
- Soft close door
- Features 1 inner wood shelf
- Blum wall hung system
- Includes a quartz stone counter top available in white, calacatta, and concrete gray color
- Back and side splash are optional
- Lotus undermount porcelain basin with square shape in white (with overflow hole)
- Basin depth is 5" (including top thickness)



## **ROUGHING-IN DIMENSIONS**









**ROUGH PLUMBING**