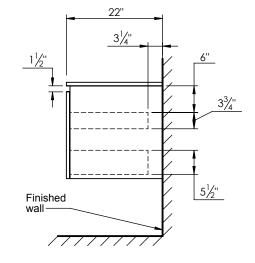

## SPEC SHEET

## PRODUCT DESCRIPTION

- Logan 25 wall mount vanity
- Available in Natural Elm (36), Matte White (50), Rock Gray (52) and Natural Walnut (56) finish
- Cabinet is fully assembled
- Hardwood Plywood construction
- Soft close door
- Features 1 inner wood shelf
- Blum wall hung system
- Includes a quartz stone counter top available in white, calacatta, and concrete gray color
- Back and side splash are optional
- Lotus undermount porcelain basin with square shape in white (with overflow hole)
- Basin depth is 5" (including top thickness)



## **ROUGHING-IN DIMENSIONS**









**ROUGH PLUMBING**