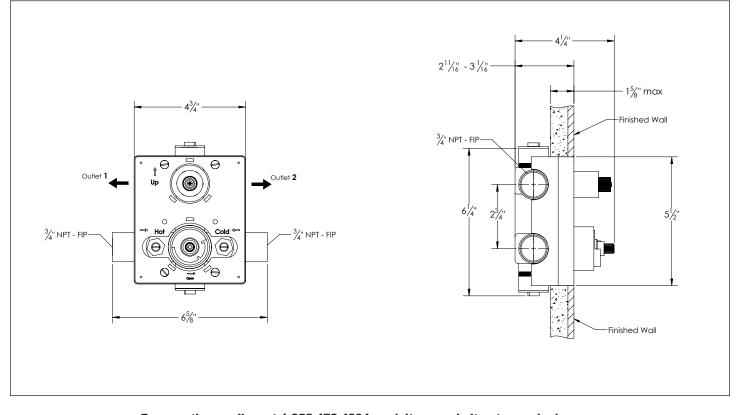

## SPEC SHEET

## DESCRIPTION

- Vernet CA43 thermostatic cartidge limited lifetime warranty
- Service stops
- Built-in ceramic diverter for two individual functions and a shared functions
- 3/4" NPT-FIP connections
- Max water pressure up to 145psi
- Flow rate up to 8 gpm @ 60 psi (Outlet 1)
- Flow rate up to 8 gpm @ 60 psi (Outlet 2)
- Flow rate up to 8.8 gpm @ 60 psi (Shared)
- Eco function available for a 10% reduction in water usage
- Recommended hot water temp. : 120 140°F
- Max. hot water temp.: 176°F