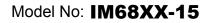

## Inspired by beauty.

## PRODUCT DESCRIPTION

- Lighted (LED strip) mirror with frosted edge
- Plexiglass backing frame allows for LED light on both front and back of mirror.

SPEC SHEET

- 3 color light switch + dimming function
- Antifog function
- 5mm thick high quality copper free mirror
- Hard-wired electrical installation
- Connection to a light switch is optional (not intended for use with dimmers)
- LED intensity is 55 foot candle (600 lux) at standard user distance
- LED life is 50,000 hours
- Features 3000K, 5000K, and 7000K color temperatures
- CRI 80+
- Two year manufacturer warranty
- Solid Aluminum + plexiglass frame
- ETL and IP44 rated and certified (LED, drivers, and switches)
- Aluminum french cleat mounting system allows for horizontal or vertical installation

## **