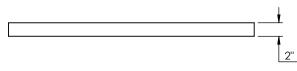

## **ROUGHING-IN DIMENSIONS**

## **TOP VIEW**

| Model #   | Width   | Total<br>Wattage |
|-----------|---------|------------------|
| IM4624-XX | 24"     | 60 W             |
| IM4630-XX | 29 1/2" | 70 W             |
| IM4636-XX | 35 3/4" | 80 W             |
| IM4642-XX | 41 3/4" | 90 W             |
| IM4648-XX | 47 5/8" | 100 W            |
| IM4660-XX | 59 1/2" | 110 W            |
| IM4672-XX | 71 5/8" | 120 W            |

XX: (00) Polished Aluminum, (05) Brushed Gold, (25) Black

**FRONT VIEW**