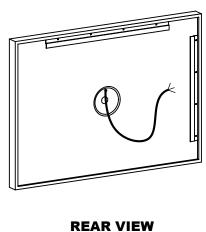

## **SPEC SHEET**

- Lighted (LED strip) mirror with metal frame
- Available in polished aluminum, black, and brushed gold finish
- Plated film technology hides the light channel when turned off and allows full usability of the mirror from edge to edge
- 3 color light switch + dimming function
- Antifog function
- 5mm thick high quality copper free mirror
- Hard-wired electrical installation
- Connection to a light switch is optional (not intended for use with dimmers)
- LED intensity is 44 foot candle (480 lux) at standard user distance
- LED life is 50,000 hours
- Features 3000K, 5000K, and 7000K color temperatures
- CRI 80+
- Two year manufacturer warranty
- Solid Aluminum
- ETL and IP44 rated and certified (LED, drivers, and switches)
- Aluminum french cleat mounting system allows for horizontal or vertical installation