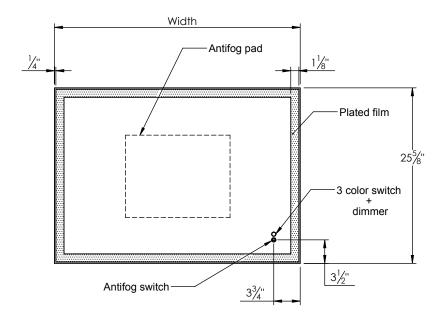

## **SPEC SHEET**

- Lighted (LED strip) mirror with metal frame
- Available in polished aluminum, black, and brushed gold finish
- Plated film technology hides the light channel when turned off and allows full usability of the mirror from edge to edge
- 3 color light switch + dimming function
- Antifog function
- 5mm thick high quality copper free mirror
- Hard-wired electrical installation
- Connection to a light switch is optional (not intended for use with dimmers)
- LED intensity is 44 foot candle (480 lux) at standard user distance
- LED life is 50,000 hours
- Features 3000K, 5000K, and 7000K color temperatures
- CRI 80+
- Two year manufacturer warranty
- Solid Aluminum
- ETL and IP44 rated and certified (LED, drivers, and switches)
- Aluminum french cleat mounting system allows for horizontal or vertical installation

XX: (00) Polished Aluminum, (05) Brushed Gold, (25) Black

**FRONT VIEW**