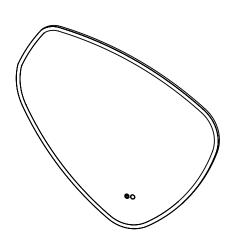

## SPEC SHEET

- Lighted (LED strip) mirror with frosted edge
- Plexiglass backing frame allows for LED light on both front and back of mirror.
- 3 color light switch + dimming function
- Antifog function
- 5mm thick high quality copper free mirror
- Hard-wired electrical installation
- Connection to a light switch is optional (not intended for use with dimmers)
- LED intensity is 55 foot candle (600 lux) at standard user distance
- LED life is 50,000 hours
- Features 3000K, 5000K, and 7000K color temperatures
- CRI 80+

INO

- Two year manufacturer warranty
- Solid Aluminum + plexiglass frame
- ETL and IP44 rated and certified (LED, drivers, and switches)
- Aluminum french cleat mounting system for easy install