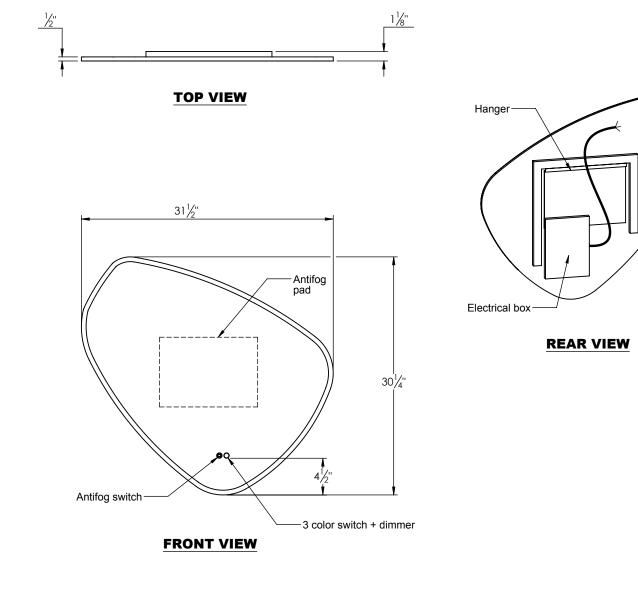

## SPEC SHEET

- Lighted (LED strip) mirror with frosted edge
- Plexiglass backing frame allows for LED light on both front and back of mirror.
- 3 color light switch + dimming function
- Antifog function
- 5mm thick high quality copper free mirror
- Hard-wired electrical installation
- Connection to a light switch is optional (not intended for use with dimmers)
- LED intensity is 55 foot candle (600 lux) at standard user distance
- LED life is 50,000 hours
- Features 3000K, 5000K, and 7000K color temperatures
- CRI 80+

INO

- Two year manufacturer warranty
- Solid Aluminum + plexiglass frame
- ETL and IP44 rated and certified (LED, drivers, and switches)
- Aluminum french cleat mounting system for easy install