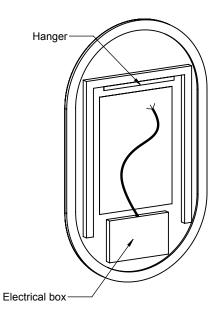

## SPEC SHEET

- Lighted (LED strip) mirror with frosted edge
- Plexiglass backing frame allows for LED light on both front and back of mirror.
- 3 color light switch + dimming function
- Antifog function
- 5mm thick high quality copper free mirror
- Hard-wired electrical installation

**PRODUCT DESCRIPTION** 

- Connection to a light switch is optional (not intended for use with dimmers)
- LED intensity is 55 foot candle (600 lux) at standard user distance
- LED life is 50,000 hours
- Features 3000K, 5000K, and 7000K color temperatures
- CRI 80+
- Two year manufacturer warranty
- Solid Aluminum + plexiglass frame
- ETL and IP44 rated and certified (LED, drivers, and switches)
- Aluminum french cleat mounting system for easy install

## **ROUGHING-IN DIMENSIONS**







**REAR VIEW**