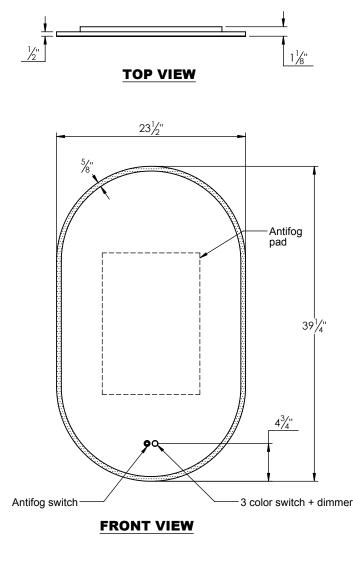

## SPEC SHEET

- Lighted (LED strip) mirror with frosted edge
- Plexiglass backing frame allows for LED light on both front and back of mirror.
- 3 color light switch + dimming function
- Antifog function
- 5mm thick high quality copper free mirror
- Hard-wired electrical installation

**PRODUCT DESCRIPTION** 

- Connection to a light switch is optional (not intended for use with dimmers)
- LED intensity is 55 foot candle (600 lux) at standard user distance
- LED life is 50,000 hours
- Features 3000K, 5000K, and 7000K color temperatures
- CRI 80+
- Two year manufacturer warranty
- Solid Aluminum + plexiglass frame
- ETL and IP44 rated and certified (LED, drivers, and switches)
- Aluminum french cleat mounting system for easy install

## **ROUGHING-IN DIMENSIONS**







**REAR VIEW**