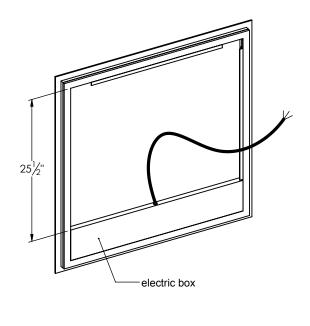

copper free mirror
- Hard-wired electrical installation
- Connection to a light switch is optional (not intended for use with dimmers)
- LED life is 50,000 hours
- Features 3000K, 5000K, and 7000K color temperatures
- CRI 80+
- Two year manufacturer warranty
- Solid Aluminum frame
- ETL and IP44 rated and certified (LED, drivers, and switches)
- Aluminum french cleat mounting system allows for horizontal or vertical installation



## **ROUGHING-IN DIMENSIONS**



| Model #    | Width   | Total Wattage |
|------------|---------|---------------|
| IM10824-10 | 23 3/4" | 65 W          |
| IM10830-10 | 29 1/2" | 75 W          |
| IM10836-10 | 35 1/2" | 85 W          |
| IM10848-10 | 47 1/4" | 105 W         |
| IM10860-10 | 59 1/4" | 135 W         |
| IM10872-10 | 71 1/4" | 160 W         |





**REAR VIEW**