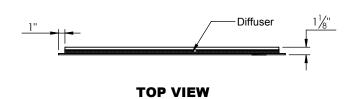

## **ROUGHING-IN DIMENSIONS**

| Model #    | Width   | Total Wattage |
|------------|---------|---------------|
| IM10824-10 | 23 3/4" | 65 W          |
| IM10830-10 | 29 1/2" | 75 W          |
| IM10836-10 | 35 1/2" | 85 W          |
| IM10848-10 | 47 1/4" | 105 W         |
| IM10860-10 | 59 1/4" | 135 W         |
| IM10872-10 | 71 1/4" | 160 W         |