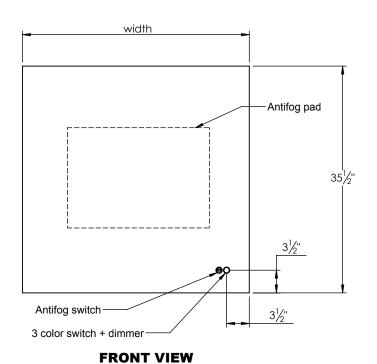

## **SPEC SHEET**

- Backlit mirror
- Plexiglass diffuser
- 3 color light switch + dimming function
- Antifog function
- 5mm thick high quality copper free mirror
- Hard-wired electrical installation
- Connection to a light switch is optional (not intended for use with dimmers)
- LED life is 50,000 hours
- Features 3000K, 5000K, and 7000K color temperatures
- CRI 80+
- Two year manufacturer warranty
- Solid Aluminum frame
- ETL and IP44 rated and certified (LED, drivers, and switches)
- Aluminum french cleat mounting system allows for horizontal or vertical installation

## **ROUGHING-IN DIMENSIONS**

| Model #    | Width   | Total Wattage |
|------------|---------|---------------|
| IM10824-10 | 23 3/4" | 65 W          |
| IM10830-10 | 29 1/2" | 75 W          |
| IM10836-10 | 35 1/2" | 85 W          |
| IM10848-10 | 47 1/4" | 105 W         |
| IM10860-10 | 59 1/4" | 135 W         |
| IM10872-10 | 71 1/4" | 160 W         |