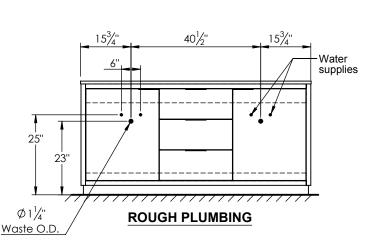

## **SPEC SHEET**

## PRODUCT DESCRIPTION

- Hudson 72 Double bathroom vanity
- Available in Natural Elm (36), Matte White (50), Rock Gray (52) and Natural Walnut (56) finish
- Cabinet is fully assembled
- Hardwood Plywood construction
- Cabinet handles are available in polished chrome, brushed nickel, matte black, and brushed gold.
- Soft close doors and (full extension) drawers
- Features 2 glass dividers on the top drawer
- Feautures 2 Internal wood shelves with plumbing cut out
- Includes a quartz stone counter top available in white, calacatta, and concrete gray color
- Back and side splash are optional
- (2) Lotus undermount porcelain basins with square shape in white (with overflow hole)
- Basin depth is 5" (including top thickness)



## **ROUGHING-IN DIMENSIONS**