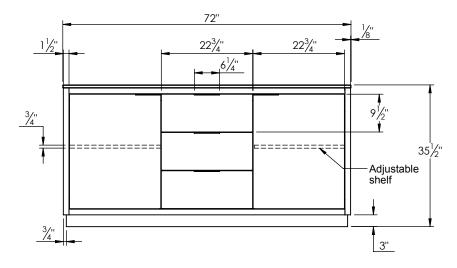

## **SPEC SHEET**

## PRODUCT DESCRIPTION

- Hudson 72 Double bathroom vanity
- Available in Natural Elm (36), Matte White (50), Rock Gray (52) and Natural Walnut (56) finish
- Cabinet is fully assembled
- Hardwood Plywood construction
- Cabinet handles are available in polished chrome, brushed nickel, matte black, and brushed gold.
- Soft close doors and (full extension) drawers
- Features 2 glass dividers on the top drawer
- Feautures 2 Internal wood shelves with plumbing cut out
- Includes a quartz stone counter top available in white, calacatta, and concrete gray color
- Back and side splash are optional
- (2) Lotus undermount porcelain basins with square shape in white (with overflow hole)
- Basin depth is 5" (including top thickness)



## **ROUGHING-IN DIMENSIONS**