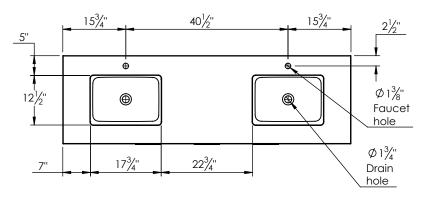

## PRODUCT DESCRIPTION

- Hudson 72 Double bathroom vanity
- Available in Natural Elm (36), Matte White (50), Rock Gray (52) and Natural Walnut (56) finish
- Cabinet is fully assembled
- Hardwood Plywood construction
- Cabinet handles are available in polished chrome, brushed nickel, matte black, and brushed gold.
- Soft close doors and (full extension) drawers
- Features 2 glass dividers on the top drawer
- Feautures 2 Internal wood shelves with plumbing cut out
- Includes a quartz stone counter top available in white, calacatta, and concrete gray color
- Back and side splash are optional
- (2) Lotus undermount porcelain basins with square shape in white (with overflow hole)
- Basin depth is 5" (including top thickness)