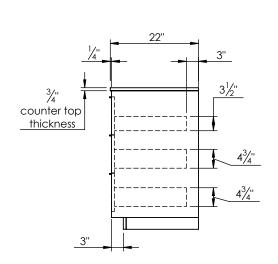

## **SPEC SHEET**

## PRODUCT DESCRIPTION

- Hudson 72 Double bathroom vanity
- Available in Natural Elm (36), Matte White (50), Rock Gray (52) and Natural Walnut (56) finish
- Cabinet is fully assembled
- Hardwood Plywood construction
- Cabinet handles are available in polished chrome, brushed nickel, matte black, and brushed gold.
- Soft close doors and (full extension) drawers
- Features 2 glass dividers on the top drawer
- Feautures 2 Internal wood shelves with plumbing cut out
- Includes a quartz stone counter top available in white, calacatta, and concrete gray color
- Back and side splash are optional
- (2) Lotus undermount porcelain basins with square shape in white (with overflow hole)
- Basin depth is 5" (including top thickness)



## **ROUGHING-IN DIMENSIONS**