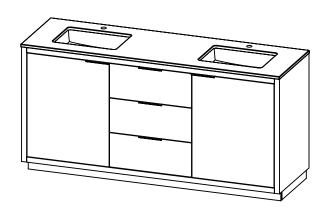

## PRODUCT DESCRIPTION

- Hudson 72 Double bathroom vanity
- Available in Natural Elm (36), Matte White (50), Rock Gray (52) and Natural Walnut (56) finish
- Cabinet is fully assembled
- Hardwood Plywood construction
- Cabinet handles are available in polished chrome, brushed nickel, matte black, and brushed gold.
- Soft close doors and (full extension) drawers
- Features 2 glass dividers on the top drawer
- Feautures 2 Internal wood shelves with plumbing cut out
- Includes a quartz stone counter top available in white, calacatta, and concrete gray color
- Back and side splash are optional
- (2) Lotus undermount porcelain basins with square shape in white (with overflow hole)
- Basin depth is 5" (including top thickness)