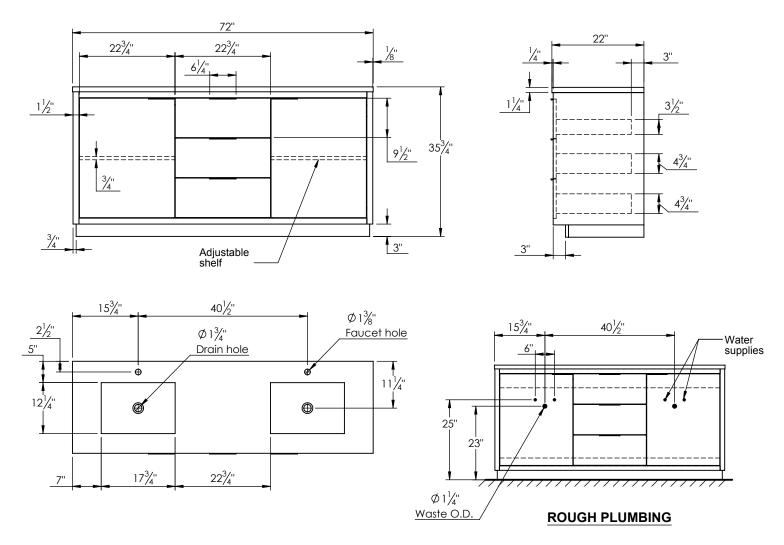

## SPEC SHEET

- Hudson 72 double freestanding bathroom vanity
- Available in Natural Elm (36), Matte White (50), Rock Gray (52) and Natural Walnut (56) finish
- Cabinet is fully assembled

PRODUCT DESCRIPTION

- Hardwood Plywood construction
- Soft close doors and (full extension) drawers
- Features 4 glass dividers in the top drawer
- Features 1 wood divider in the middle drawer
- Features 2 Internal wood shelf with plumbing cut out
- Solid Surface counter top with integrated basins in Matt White
- Solid Surface material is 38% polyester resin and 40% aluminum hydroxide powder
- Basin depth is 4 1/2"



## **ROUGHING-IN DIMENSIONS**