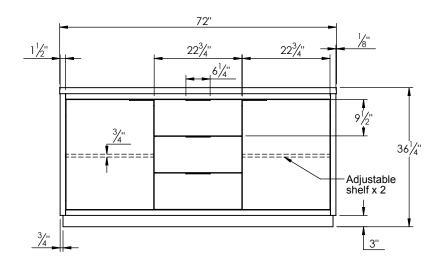

## SPEC SHEET

## PRODUCT DESCRIPTION

- Hudson 72 Double bathroom vanity
- Available in Natural Elm (36), Matte White (50), Rock Gray (52) and Natural Walnut (56) finish
- Cabinet is fully assembled
- Hardwood Plywood construction
- Soft close doors and (full extension) drawers
- Features 4 glass dividers on the top drawer
- Removable wood divider on the middle drawer
- Feautures 2 Internal wood shelves with plumbing cut out
- Solid Surface counter top with integrated basins and infinity drains in Matt White. Also available in stone gray.
- Solid Surface material is 38% polyester resin and 60% aluminum hydroxide powder
- Drain assembly and 10" drain tail included
- Basin depth is 3 1/2"



## ROUGHING-IN DIMENSIONS