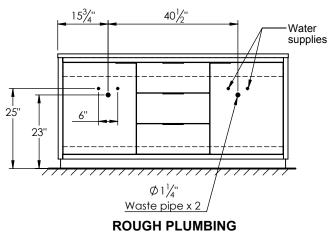

## SPEC SHEET

## PRODUCT DESCRIPTION

- Hudson 72 Double bathroom vanity
- Available in Natural Elm (36), Matte White (50), Rock Gray (52) and Natural Walnut (56) finish
- Cabinet is fully assembled
- Hardwood Plywood construction
- Soft close doors and (full extension) drawers
- Features 4 glass dividers on the top drawer
- Removable wood divider on the middle drawer
- Feautures 2 Internal wood shelves with plumbing cut out
- Solid Surface counter top with integrated basins and infinity drains in Matt White. Also available in stone gray.
- Solid Surface material is 38% polyester resin and 60% aluminum hydroxide powder
- Drain assembly and 10" drain tail included
- Basin depth is 3 1/2"



## ROUGHING-IN DIMENSIONS