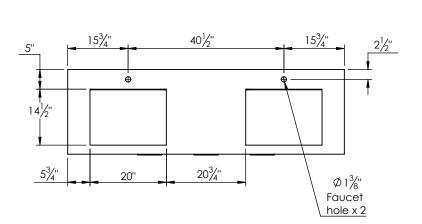

## SPEC SHEET

## PRODUCT DESCRIPTION

- Hudson 72 Double bathroom vanity
- Available in Natural Elm (36), Matte White (50), Rock Gray (52) and Natural Walnut (56) finish
- Cabinet is fully assembled
- Hardwood Plywood construction
- Soft close doors and (full extension) drawers
- Features 4 glass dividers on the top drawer
- Removable wood divider on the middle drawer
- Feautures 2 Internal wood shelves with plumbing cut out
- Solid Surface counter top with integrated basins and infinity drains in Matt White. Also available in stone gray.
- Solid Surface material is 38% polyester resin and 60% aluminum hydroxide powder
- Drain assembly and 10" drain tail included
- Basin depth is 3 1/2"



## ROUGHING-IN DIMENSIONS