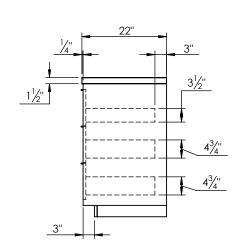

## SPEC SHEET

## PRODUCT DESCRIPTION

- Hudson 72 Double bathroom vanity
- Available in Natural Elm (36), Matte White (50), Rock Gray (52) and Natural Walnut (56) finish
- Cabinet is fully assembled
- Hardwood Plywood construction
- Soft close doors and (full extension) drawers
- Features 4 glass dividers on the top drawer
- Removable wood divider on the middle drawer
- Feautures 2 Internal wood shelves with plumbing cut out
- Solid Surface counter top with integrated basins and infinity drains in Matt White. Also available in stone gray.
- Solid Surface material is 38% polyester resin and 60% aluminum hydroxide powder
- Drain assembly and 10" drain tail included
- Basin depth is 3 1/2"



## ROUGHING-IN DIMENSIONS