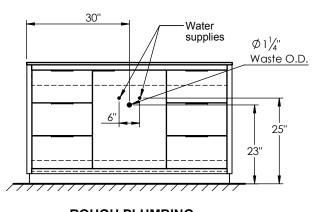

## **SPEC SHEET**

## PRODUCT DESCRIPTION

- Hudson 60 Single bathroom vanity
- Available in Natural Elm (36), Matte White (50), Rock Gray (52) and Natural Walnut (56) finish
- Cabinet is fully assembled
- Hardwood Plywood construction
- Soft close door and (full extension) drawers
- Features 2 glass dividers on each top drawer
- Feautures 1 Internal wood shelves with plumbing cut out
- Includes a quartz stone counter top available in white, calacatta, and concrete gray color
- Back and side splash are optional
- Lotus undermount porcelain basins with square shape in white (with overflow hole)
- Basin depth is 5" (including top thickness)



## **ROUGHING-IN DIMENSIONS**









**ROUGH PLUMBING**