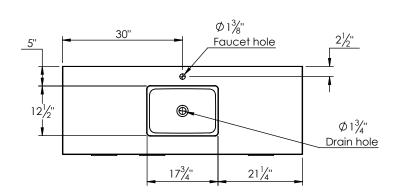

## PRODUCT DESCRIPTION

- Hudson 60 Single bathroom vanity
- Available in Natural Elm (36), Matte White (50), Rock Gray (52) and Natural Walnut (56) finish
- Cabinet is fully assembled
- Hardwood Plywood construction
- Soft close door and (full extension) drawers
- Features 2 glass dividers on each top drawer
- Feautures 1 Internal wood shelves with plumbing cut out
- Includes a quartz stone counter top available in white, calacatta, and concrete gray color
- Back and side splash are optional
- Lotus undermount porcelain basins with square shape in white (with overflow hole)
- Basin depth is 5" (including top thickness)

## **ROUGHING-IN DIMENSIONS**

**ROUGH PLUMBING**