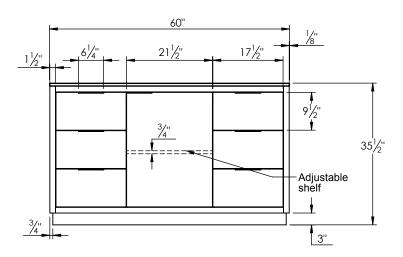

## PRODUCT DESCRIPTION

- Hudson 60 Single bathroom vanity
- Available in Natural Elm (36), Matte White (50), Rock Gray (52) and Natural Walnut (56) finish
- Cabinet is fully assembled
- Hardwood Plywood construction
- Soft close door and (full extension) drawers
- Features 2 glass dividers on each top drawer
- Feautures 1 Internal wood shelves with plumbing cut out
- Includes a quartz stone counter top available in white, calacatta, and concrete gray color
- Back and side splash are optional
- Lotus undermount porcelain basins with square shape in white (with overflow hole)
- Basin depth is 5" (including top thickness)

## **ROUGHING-IN DIMENSIONS**

**ROUGH PLUMBING**