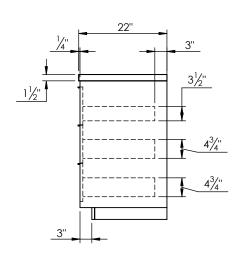

## PRODUCT DESCRIPTION

- Hudson 60 Single bathroom vanity
- Available in Natural Elm (36), Matte White (50), Rock Gray (52) and Natural Walnut (56) finish
- Cabinet is fully assembled
- Hardwood Plywood construction
- Soft close door and (full extension) drawers
- Features 2 glass dividers on each top drawer
- Feautures 1 Internal wood shelves with plumbing cut out
- Includes a quartz stone counter top available in white, calacatta, and concrete gray color
- Back and side splash are optional
- Lotus undermount porcelain basins with square shape in white (with overflow hole)
- Basin depth is 5" (including top thickness)

## **ROUGHING-IN DIMENSIONS**

**ROUGH PLUMBING**