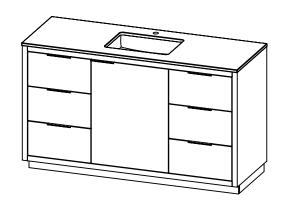

## PRODUCT DESCRIPTION

- Hudson 60 Single bathroom vanity
- Available in Natural Elm (36), Matte White (50), Rock Gray (52) and Natural Walnut (56) finish
- Cabinet is fully assembled
- Hardwood Plywood construction
- Soft close door and (full extension) drawers
- Features 2 glass dividers on each top drawer
- Feautures 1 Internal wood shelves with plumbing cut out
- Includes a quartz stone counter top available in white, calacatta, and concrete gray color
- Back and side splash are optional
- Lotus undermount porcelain basins with square shape in white (with overflow hole)
- Basin depth is 5" (including top thickness)