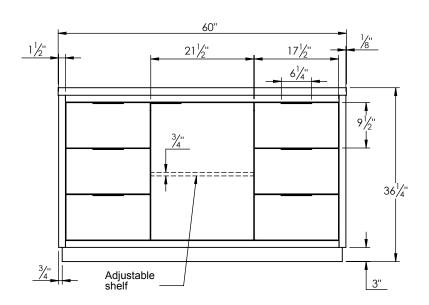

PTION

- Hudson 60 Single freestanding bathroom vanity
- Available in Natural Elm (36), Matte White (50), Rock Gray (52) and Natural Walnut (56) finish
- Cabinet is fully assembled
- Hardwood Plywood construction
- Metal handles available in polished chrome, brushed nickel, matte black, and brushed gold finish.
- Soft close door and (full extension) drawers
- Features 2 glass dividers on each top drawer
- Features 6 fully operational drawers
- Features 1 Internal wood shelf with plumbing cut out
- Solid Surface counter top with integrated basin and infinity drain in Matt White. Also available in stone gray.
- Solid Surface material is 38% polyester resin and 60% aluminum hydroxide powder
- Basin depth is 3 1/2"
- Drain assembly and 10" drain tail included



## **ROUGHING-IN DIMENSIONS**









**ROUGH PLUMBING**