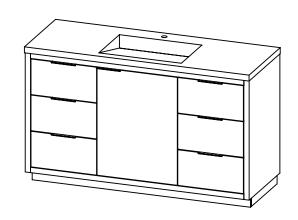

## PRODUCT DESCRIPTION

- Hudson 60 Single freestanding bathroom vanity
- Available in Natural Elm (36), Matte White (50), Rock Gray (52) and Natural Walnut (56) finish
- Cabinet is fully assembled
- Hardwood Plywood construction
- Metal handles available in polished chrome, brushed nickel, matte black, and brushed gold finish.
- Soft close door and (full extension) drawers
- Features 2 glass dividers on each top drawer
- Features 6 fully operational drawers
- Features 1 Internal wood shelf with plumbing cut out
- Solid Surface counter top with integrated basin and infinity drain in Matt White. Also available in stone gray.
- Solid Surface material is 38% polyester resin and 60% aluminum hydroxide powder
- Basin depth is 3 1/2"
- Drain assembly and 10" drain tail included