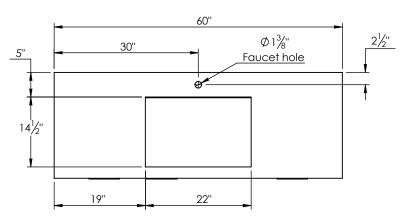

N

- Hudson 60 Single freestanding bathroom vanity
- Available in Natural Elm (36), Matte White (50), Rock Gray (52) and Natural Walnut (56) finish
- Cabinet is fully assembled
- Hardwood Plywood construction
- Metal handles available in polished chrome, brushed nickel, matte black, and brushed gold finish.
- Soft close door and (full extension) drawers
- Features 2 glass dividers on each top drawer
- Features 6 fully operational drawers
- Features 1 Internal wood shelf with plumbing cut out
- Solid Surface counter top with integrated basin and infinity drain in Matt White. Also available in stone gray.
- Solid Surface material is 38% polyester resin and 60% aluminum hydroxide powder
- Basin depth is 3 1/2"
- Drain assembly and 10" drain tail included



## **ROUGHING-IN DIMENSIONS**









**ROUGH PLUMBING**