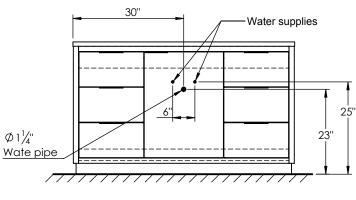

- Hudson 60 Single freestanding bathroom vanity
- Available in Natural Elm (36), Matte White (50), Rock Gray (52) and Natural Walnut (56) finish
- Cabinet is fully assembled
- Hardwood Plywood construction
- Metal handles available in polished chrome, brushed nickel, matte black, and brushed gold finish.
- Soft close door and (full extension) drawers
- Features 2 glass dividers on each top drawer
- Features 6 fully operational drawers
- Features 1 Internal wood shelf with plumbing cut out
- Solid Surface counter top with integrated basin and infinity drain in Matt White. Also available in stone gray.
- Solid Surface material is 38% polyester resin and 60% aluminum hydroxide powder
- Basin depth is 3 1/2"
- Drain assembly and 10" drain tail included



## **ROUGHING-IN DIMENSIONS**









**ROUGH PLUMBING**