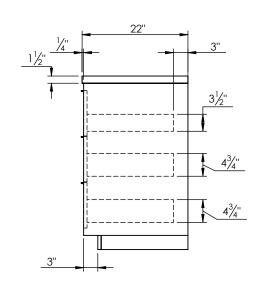

ION

- Hudson 60 Single freestanding bathroom vanity
- Available in Natural Elm (36), Matte White (50), Rock Gray (52) and Natural Walnut (56) finish
- Cabinet is fully assembled
- Hardwood Plywood construction
- Metal handles available in polished chrome, brushed nickel, matte black, and brushed gold finish.
- Soft close door and (full extension) drawers
- Features 2 glass dividers on each top drawer
- Features 6 fully operational drawers
- Features 1 Internal wood shelf with plumbing cut out
- Solid Surface counter top with integrated basin and infinity drain in Matt White. Also available in stone gray.
- Solid Surface material is 38% polyester resin and 60% aluminum hydroxide powder
- Basin depth is 3 1/2"
- Drain assembly and 10" drain tail included



## **ROUGHING-IN DIMENSIONS**









**ROUGH PLUMBING**