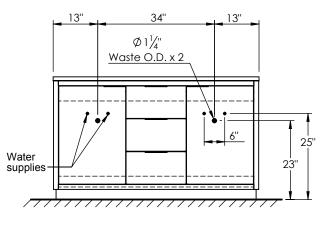

## SPEC SHEET

- Hudson 60 Double freestanding bathroom vanity
- Available in Natural Elm (36), Matte White (50), Rock Gray (52) and Natural Walnut (56) finish
- Cabinet is fully assembled

PRODUCT DESCRIPTION

- Hardwood Plywood construction
- Soft close doors and (full extension) drawers
- Features 4 glass dividers in the top drawer
- Features 1 wood divider in the middle drawer
- Features 2 Internal wood shelf with plumbing cut out
- Solid Surface counter top with integrated basins in Matt White
- Solid Surface material is 38% polyester resin and 60% aluminum hydroxide powder
- Basin depth is 4 1/2"



## **ROUGHING-IN DIMENSIONS**



Drain hole x 2





**ROUGH PLUMBING**