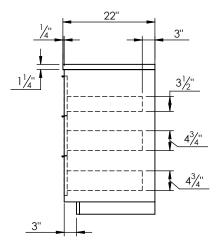

## SPEC SHEET

- Hudson 60 Double freestanding bathroom vanity
- Available in Natural Elm (36), Matte White (50), Rock Gray (52) and Natural Walnut (56) finish
- Cabinet is fully assembled

PRODUCT DESCRIPTION

- Hardwood Plywood construction
- Soft close doors and (full extension) drawers
- Features 4 glass dividers in the top drawer
- Features 1 wood divider in the middle drawer
- Features 2 Internal wood shelf with plumbing cut out
- Solid Surface counter top with integrated basins in Matt White
- Solid Surface material is 38% polyester resin and 60% aluminum hydroxide powder
- Basin depth is 4 1/2"



## **ROUGHING-IN DIMENSIONS**



Drain hole x 2





**ROUGH PLUMBING**