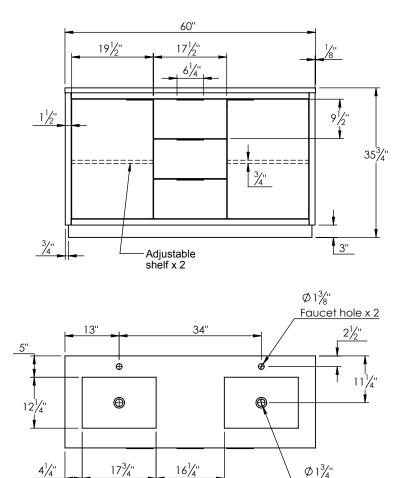

## SPEC SHEET

- Hudson 60 Double freestanding bathroom vanity
- Available in Natural Elm (36), Matte White (50), Rock Gray (52) and Natural Walnut (56) finish
- Cabinet is fully assembled

PRODUCT DESCRIPTION

- Hardwood Plywood construction
- Soft close doors and (full extension) drawers
- Features 4 glass dividers in the top drawer
- Features 1 wood divider in the middle drawer
- Features 2 Internal wood shelf with plumbing cut out
- Solid Surface counter top with integrated basins in Matt White
- Solid Surface material is 38% polyester resin and 60% aluminum hydroxide powder
- Basin depth is 4 1/2"



## **ROUGHING-IN DIMENSIONS**



Drain hole x 2





**ROUGH PLUMBING**