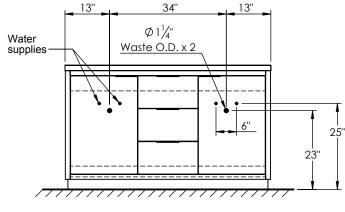

- Solid Surface counter top with integrated basins and infinity drains in Matt White. Also available in stone gray.

- Solid Surface material is 38% polyester resin and 40% aluminum hydroxide powder
- Drain assembly and 10" drain tail included
- Basin depth is 3 1/2"