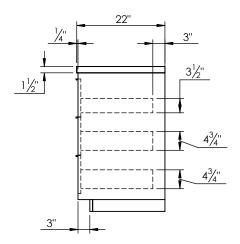

## **ROUGHING-IN DIMENSIONS**

## 60" |/" /8 17% 19<sup>1</sup>/" 6¼' 9% 36 1/4" Adjustable shelf 3/"

3"

**ROUGH PLUMBING**