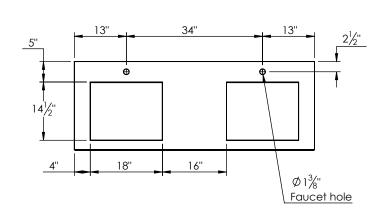

- Solid Surface counter top with integrated basins and infinity drains in Matt White. Also available in stone gray.

- Solid Surface material is 38% polyester resin and 40% aluminum hydroxide powder
- Drain assembly and 10" drain tail included
- Basin depth is 3 1/2"