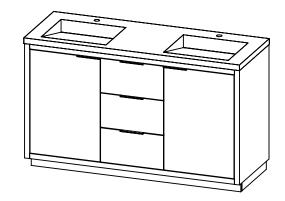

## SPEC SHEET

- Hudson 60 Double bathroom vanity

beautv

- Available in Natural Elm (36), Matte White (50), Rock Gray (52) and Natural Walnut (56) finish

- Cabinet is fully assembled

Inspired by

PRODUCT DESCRIPTION

- Hardwood Plywood construction
- Soft close doors and (full extension) drawers
- Features 4 glass dividers on the top drawer
- Removable wood divider on the middle drawer
- Feautures 2 Internal wood shelves with plumbing cut out

- Solid Surface counter top with integrated basins and infinity drains in Matt White. Also available in stone gray.

- Solid Surface material is 38% polyester resin and 40% aluminum hydroxide powder
- Drain assembly and 10" drain tail included
- Basin depth is 3 1/2"