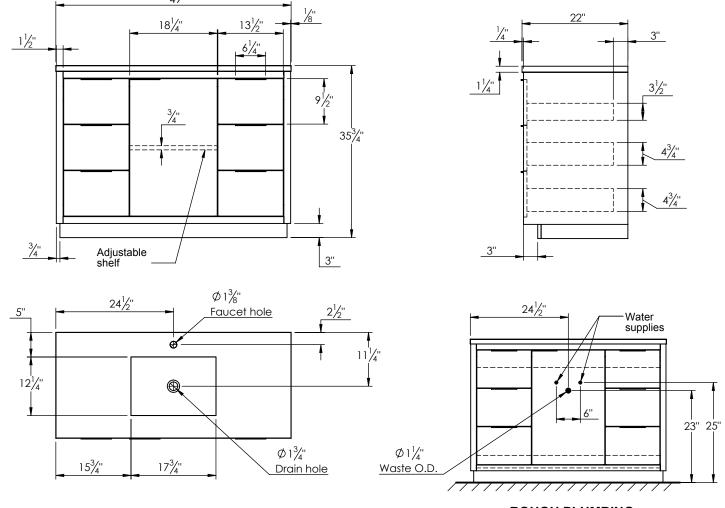

## SPEC SHEET

## PRODUCT DESCRIPTION

- Hudson 49 freestanding bathroom vanity
- Available in Natural Elm (36), Matte White (50), Rock Gray (52) and Natural Walnut (56) finish
- Cabinet is fully assembled
- Hardwood Plywood construction
- Aluminum handles are available in Polished Chrome, Brushed Nickel, Matte Black, and Brushed Gold
- Soft close door and (full extension) drawers
- Features 2 glass dividers on each top drawer
- Six total drawers
- Features 1 Internal wood shelf with plumbing cut out
- Solid Surface counter top with integrated basin in Matt White
- Solid Surface material is 38% polyester resin and 40% aluminum hydroxide powder
- Basin depth is 4 1/2"



## ROUGHING-IN DIMENSIONS



**ROUGH PLUMBING**