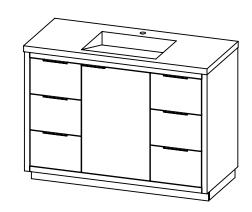

## PRODUCT DESCRIPTION

- Hudson 49 freestanding bathroom vanity
- Available in Natural Elm (36), Matte White (50), Rock Gray (52) and Natural Walnut (56) finish
- Cabinet is fully assembled
- Hardwood Plywood construction
- Metal handles available in polished chrome, brushed nickel, matte black, and brushed gold finish.
- Soft close door and (full extension) drawers
- Features 2 glass dividers on each top drawer
- Features 6 fully operational drawers
- Features 1 Internal wood shelf with plumbing cut out
- Solid Surface counter top with integrated basin and infinity drain in Matt White. Also available in stone gray.
- Solid Surface material is 38% polyester resin and 60% aluminum hydroxide powder
- Basin depth is 3 1/2"
- Drain assembly and 10" drain tail included