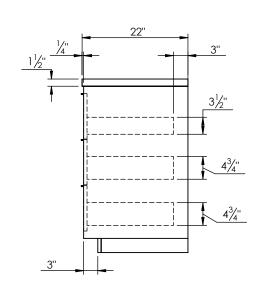

ESCRIPTION

- Hudson 49 freestanding bathroom vanity
- Available in Natural Elm (36), Matte White (50), Rock Gray (52) and Natural Walnut (56) finish
- Cabinet is fully assembled
- Hardwood Plywood construction
- Metal handles available in polished chrome, brushed nickel, matte black, and brushed gold finish.
- Soft close door and (full extension) drawers
- Features 2 glass dividers on each top drawer
- Features 6 fully operational drawers
- Features 1 Internal wood shelf with plumbing cut out
- Solid Surface counter top with integrated basin and infinity drain in Matt White. Also available in stone gray.
- Solid Surface material is 38% polyester resin and 60% aluminum hydroxide powder
- Basin depth is 3 1/2"
- Drain assembly and 10" drain tail included



## **ROUGHING-IN DIMENSIONS**