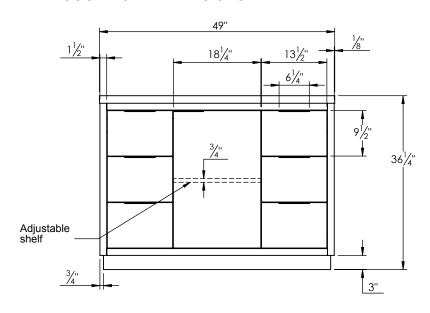

DESCRIPTION

- Hudson 49 freestanding bathroom vanity
- Available in Natural Elm (36), Matte White (50), Rock Gray (52) and Natural Walnut (56) finish
- Cabinet is fully assembled
- Hardwood Plywood construction
- Metal handles available in polished chrome, brushed nickel, matte black, and brushed gold finish.
- Soft close door and (full extension) drawers
- Features 2 glass dividers on each top drawer
- Features 6 fully operational drawers
- Features 1 Internal wood shelf with plumbing cut out
- Solid Surface counter top with integrated basin and infinity drain in Matt White. Also available in stone gray.
- Solid Surface material is 38% polyester resin and 60% aluminum hydroxide powder
- Basin depth is 3 1/2"
- Drain assembly and 10" drain tail included



## **ROUGHING-IN DIMENSIONS**