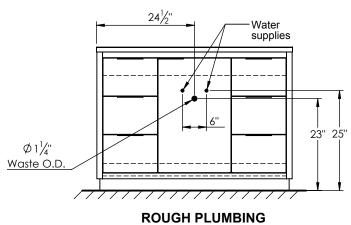

IPTION

- Hudson 49 freestanding bathroom vanity
- Available in Natural Elm (36), Matte White (50), Rock Gray (52) and Natural Walnut (56) finish
- Cabinet is fully assembled
- Hardwood Plywood construction
- Metal handles available in polished chrome, brushed nickel, matte black, and brushed gold finish.
- Soft close door and (full extension) drawers
- Features 2 glass dividers on each top drawer
- Features 6 fully operational drawers
- Features 1 Internal wood shelf with plumbing cut out
- Solid Surface counter top with integrated basin and infinity drain in Matt White. Also available in stone gray.
- Solid Surface material is 38% polyester resin and 60% aluminum hydroxide powder
- Basin depth is 3 1/2"
- Drain assembly and 10" drain tail included



## **ROUGHING-IN DIMENSIONS**