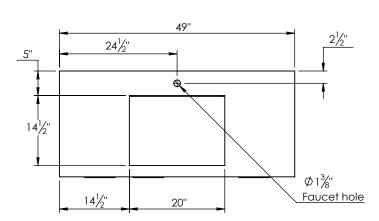

CRIPTION

- Hudson 49 freestanding bathroom vanity
- Available in Natural Elm (36), Matte White (50), Rock Gray (52) and Natural Walnut (56) finish
- Cabinet is fully assembled
- Hardwood Plywood construction
- Metal handles available in polished chrome, brushed nickel, matte black, and brushed gold finish.
- Soft close door and (full extension) drawers
- Features 2 glass dividers on each top drawer
- Features 6 fully operational drawers
- Features 1 Internal wood shelf with plumbing cut out
- Solid Surface counter top with integrated basin and infinity drain in Matt White. Also available in stone gray.
- Solid Surface material is 38% polyester resin and 60% aluminum hydroxide powder
- Basin depth is 3 1/2"
- Drain assembly and 10" drain tail included



## **ROUGHING-IN DIMENSIONS**