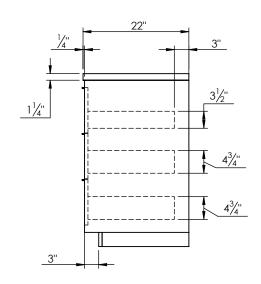

## **SPEC SHEET**

## PRODUCT DESCRIPTION

- Hudson 37 freestanding bathroom vanity
- Available in Natural Elm (36), Matte White (50), Rock Gray (52) and Natural Walnut (56) finish
- Cabinet is fully assembled
- Hardwood Plywood construction
- Metal handles available in polished chrome, brushed nickel, matte black, and brushed gold finish.
- Soft close door and (full extension) drawers
- Features 2 glass dividers on the top drawer
- Drawers on the right side
- Features 1 Internal wood shelf with plumbing cut out
- Solid Surface counter top with integrated basin in Matt White
- Solid Surface material is 38% polyester resin and 40% aluminum hydroxide powder
- Basin depth is 4 1/2"



## ROUGHING-IN DIMENSIONS