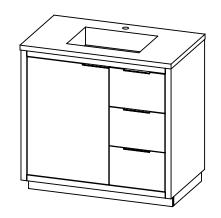

## PRODUCT DESCRIPTION

- Hudson 37 freestanding bathroom vanity
- Available in Natural Elm (36), Matte White (50), Rock Gray (52) and Natural Walnut (56) finish
- Cabinet is fully assembled
- Hardwood Plywood construction
- Metal handles available in polished chrome, brushed nickel, matte black, and brushed gold finish.
- Soft close door and (full extension) drawers
- Features 2 glass dividers on the top drawer
- Drawers on the right side
- Features 1 Internal wood shelf with plumbing cut out
- Solid Surface counter top with integrated basin in Matt White
- Solid Surface material is 38% polyester resin and 40% aluminum hydroxide powder
- Basin depth is 4 1/2"