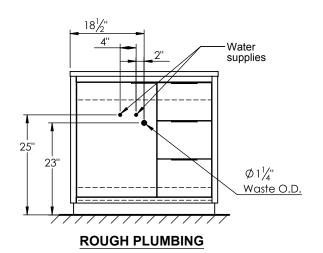

## **SPEC SHEET**

## PRODUCT DESCRIPTION

- Hudson 37 freestanding bathroom vanity
- Available in Natural Elm (36), Matte White (50), Rock Gray (52) and Natural Walnut (56) finish
- Cabinet is fully assembled
- Hardwood Plywood construction
- Metal handles available in polished chrome, brushed nickel, matte black, and brushed gold finish.
- Soft close door and (full extension) drawers
- Features 2 glass dividers on the top drawer
- Drawers on the right side
- Features 1 Internal wood shelf with plumbing cut out
- Solid Surface counter top with integrated basin in Matt White
- Solid Surface material is 38% polyester resin and 40% aluminum hydroxide powder
- Basin depth is 4 1/2"



## ROUGHING-IN DIMENSIONS