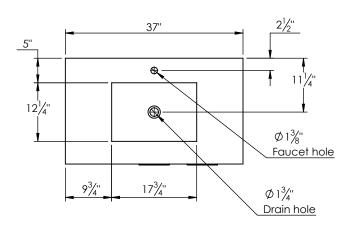

## **SPEC SHEET**

## PRODUCT DESCRIPTION

- Hudson 37 freestanding bathroom vanity
- Available in Natural Elm (36), Matte White (50), Rock Gray (52) and Natural Walnut (56) finish
- Cabinet is fully assembled
- Hardwood Plywood construction
- Metal handles available in polished chrome, brushed nickel, matte black, and brushed gold finish.
- Soft close door and (full extension) drawers
- Features 2 glass dividers on the top drawer
- Drawers on the right side
- Features 1 Internal wood shelf with plumbing cut out
- Solid Surface counter top with integrated basin in Matt White
- Solid Surface material is 38% polyester resin and 40% aluminum hydroxide powder
- Basin depth is 4 1/2"



## ROUGHING-IN DIMENSIONS