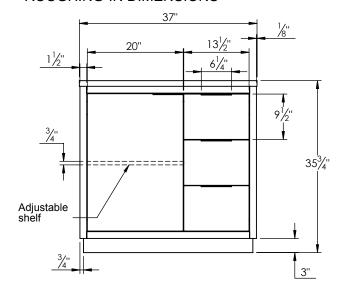

## **SPEC SHEET**

## PRODUCT DESCRIPTION

- Hudson 37 freestanding bathroom vanity
- Available in Natural Elm (36), Matte White (50), Rock Gray (52) and Natural Walnut (56) finish
- Cabinet is fully assembled
- Hardwood Plywood construction
- Metal handles available in polished chrome, brushed nickel, matte black, and brushed gold finish.
- Soft close door and (full extension) drawers
- Features 2 glass dividers on the top drawer
- Drawers on the right side
- Features 1 Internal wood shelf with plumbing cut out
- Solid Surface counter top with integrated basin in Matt White
- Solid Surface material is 38% polyester resin and 40% aluminum hydroxide powder
- Basin depth is 4 1/2"



## ROUGHING-IN DIMENSIONS