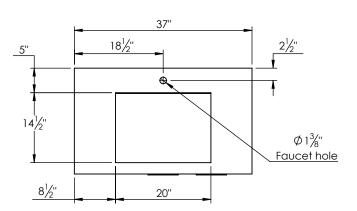

## PRODUCT DESCRIPTION

- Hudson 37 freestanding bathroom vanity
- Available in Natural Elm (36), Matte White (50), Rock Gray (52) and Natural Walnut (56) finish
- Cabinet is fully assembled
- Hardwood Plywood construction
- Metal handles available in polished chrome, brushed nickel, matte black, and brushed gold finish.
- Soft close door and (full extension) drawers
- Features 2 glass dividers on the top drawer
- Drawers on the right side
- Features 1 Internal wood shelf with plumbing cut out
- Solid Surface counter top with integrated basin and infinity drain in Matt White. Also available in stone gray.
- Solid Surface material is 38% polyester resin and 40% aluminum hydroxide powder
- Basin depth is 3 1/2"
- Drain assembly and 10" drain tail included



## **ROUGHING-IN DIMENSIONS**