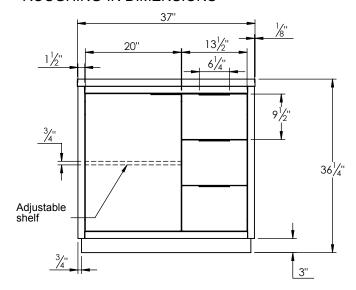

## PRODUCT DESCRIPTION

- Hudson 37 freestanding bathroom vanity
- Available in Natural Elm (36), Matte White (50), Rock Gray (52) and Natural Walnut (56) finish
- Cabinet is fully assembled
- Hardwood Plywood construction
- Metal handles available in polished chrome, brushed nickel, matte black, and brushed gold finish.
- Soft close door and (full extension) drawers
- Features 2 glass dividers on the top drawer
- Drawers on the right side
- Features 1 Internal wood shelf with plumbing cut out
- Solid Surface counter top with integrated basin and infinity drain in Matt White. Also available in stone gray.
- Solid Surface material is 38% polyester resin and 40% aluminum hydroxide powder
- Basin depth is 3 1/2"
- Drain assembly and 10" drain tail included



## **ROUGHING-IN DIMENSIONS**