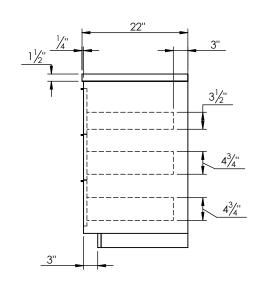

PRODUCT DESCRIPTION

- Hudson 37 freestanding bathroom vanity
- Available in Natural Elm (36), Matte White (50), Rock Gray (52) and Natural Walnut (56) finish
- Cabinet is fully assembled
- Hardwood Plywood construction
- Metal handles available in polished chrome, brushed nickel, matte black, and brushed gold finish.
- Soft close door and (full extension) drawers
- Features 2 glass dividers on the top drawer
- Drawers on the right side
- Features 1 Internal wood shelf with plumbing cut out
- Solid Surface counter top with integrated basin and infinity drain in Matt White. Also available in stone gray.
- Solid Surface material is 38% polyester resin and 40% aluminum hydroxide powder
- Basin depth is 3 1/2"
- Drain assembly and 10" drain tail included



## **ROUGHING-IN DIMENSIONS**