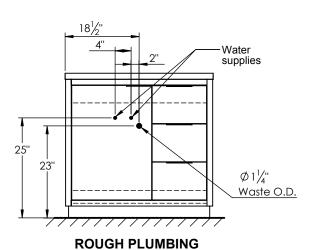

RODUCT DESCRIPTION

- Hudson 37 freestanding bathroom vanity
- Available in Natural Elm (36), Matte White (50), Rock Gray (52) and Natural Walnut (56) finish
- Cabinet is fully assembled
- Hardwood Plywood construction
- Metal handles available in polished chrome, brushed nickel, matte black, and brushed gold finish.
- Soft close door and (full extension) drawers
- Features 2 glass dividers on the top drawer
- Drawers on the right side
- Features 1 Internal wood shelf with plumbing cut out
- Solid Surface counter top with integrated basin and infinity drain in Matt White. Also available in stone gray.
- Solid Surface material is 38% polyester resin and 40% aluminum hydroxide powder
- Basin depth is 3 1/2"
- Drain assembly and 10" drain tail included



## **ROUGHING-IN DIMENSIONS**