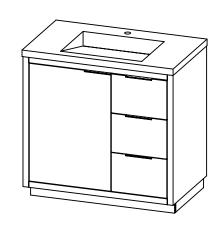

## PRODUCT DESCRIPTION

- Hudson 37 freestanding bathroom vanity
- Available in Natural Elm (36), Matte White (50), Rock Gray (52) and Natural Walnut (56) finish
- Cabinet is fully assembled
- Hardwood Plywood construction
- Metal handles available in polished chrome, brushed nickel, matte black, and brushed gold finish.
- Soft close door and (full extension) drawers
- Features 2 glass dividers on the top drawer
- Drawers on the right side
- Features 1 Internal wood shelf with plumbing cut out
- Solid Surface counter top with integrated basin and infinity drain in Matt White. Also available in stone gray.
- Solid Surface material is 38% polyester resin and 40% aluminum hydroxide powder
- Basin depth is 3 1/2"
- Drain assembly and 10" drain tail included