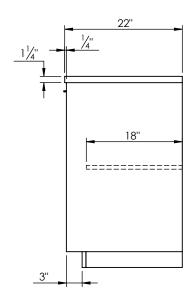

PRODUCT DESCRIPTION

## SPEC SHEET

- Hudson 31 freestanding bathroom vanity
- Available in Natural Elm (36), Matte White (50), Rock Gray (52) and Natural Walnut (56) finish
- Cabinet is fully assembled
- Hardwood Plywood construction
- Soft close doors
- Metal handles available in polished chrome, brushed nickel, matte black, or brushed gold finish
- Features 1 Internal wood shelf with plumbing cut out
- Solid Surface counter top with integrated basin in Matt White
- Solid Surface material is 38% polyester resin and 40% aluminum hydroxide powder
- Basin depth is 4 1/2"



## **ROUGHING-IN DIMENSIONS**









**ROUGH PLUMBING**