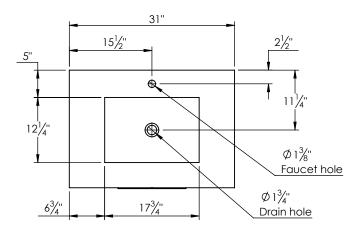

PRODUCT DESCRIPTION

## SPEC SHEET

- Hudson 31 freestanding bathroom vanity
- Available in Natural Elm (36), Matte White (50), Rock Gray (52) and Natural Walnut (56) finish
- Cabinet is fully assembled
- Hardwood Plywood construction
- Soft close doors
- Metal handles available in polished chrome, brushed nickel, matte black, or brushed gold finish
- Features 1 Internal wood shelf with plumbing cut out
- Solid Surface counter top with integrated basin in Matt White
- Solid Surface material is 38% polyester resin and 40% aluminum hydroxide powder
- Basin depth is 4 1/2"



## **ROUGHING-IN DIMENSIONS**









**ROUGH PLUMBING**