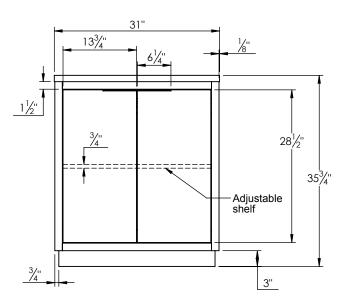

PRODUCT DESCRIPTION

## SPEC SHEET

- Hudson 31 freestanding bathroom vanity
- Available in Natural Elm (36), Matte White (50), Rock Gray (52) and Natural Walnut (56) finish
- Cabinet is fully assembled
- Hardwood Plywood construction
- Soft close doors
- Metal handles available in polished chrome, brushed nickel, matte black, or brushed gold finish
- Features 1 Internal wood shelf with plumbing cut out
- Solid Surface counter top with integrated basin in Matt White
- Solid Surface material is 38% polyester resin and 40% aluminum hydroxide powder
- Basin depth is 4 1/2"



## **ROUGHING-IN DIMENSIONS**









**ROUGH PLUMBING**