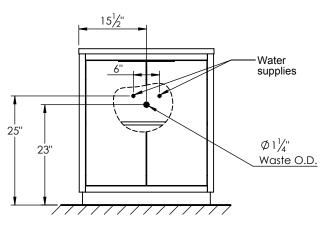

PRODUCT DESCRIPTION

## SPEC SHEET

- Hudson 31 freestanding bathroom vanity
- Available in Natural Elm (36), Matte White (50), Rock Gray (52) and Natural Walnut (56) finish
- Cabinet is fully assembled
- Hardwood Plywood construction
- Soft close doors
- Metal handles available in polished chrome, brushed nickel, matte black, or brushed gold finish
- Features 1 Internal wood shelf with plumbing cut out
- Solid Surface counter top with integrated basin in Matt White
- Solid Surface material is 38% polyester resin and 40% aluminum hydroxide powder
- Basin depth is 4 1/2"



## **ROUGHING-IN DIMENSIONS**









**ROUGH PLUMBING**