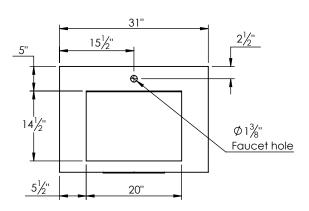

## SPEC SHEET

## PRODUCT DESCRIPTION

- Hudson 31 freestanding bathroom vanity
- Available in Natural Elm (36), Matte White (50), Rock Gray (52) and Natural Walnut (56) finish
- Cabinet is fully assembled
- Hardwood Plywood construction
- Soft close doors
- Metal handles available in polished chrome, brushed nickel, matte black, or brushed gold finish
- Features 1 Internal wood shelf with plumbing cut out
- Solid Surface counter top with integrated basin and infinity drain in Matt White. Also available in stone gray.
- Solid Surface material is 38% polyester resin and 40% aluminum hydroxide powder
- Basin depth is 3 1/2"
- Drain assembly and 10" drain tail included



## **ROUGHING-IN DIMENSIONS**









**ROUGH PLUMBING**