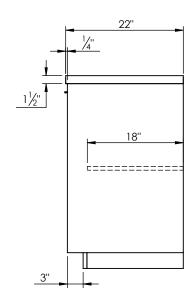

## SPEC SHEET

## PRODUCT DESCRIPTION

- Hudson 31 freestanding bathroom vanity
- Available in Natural Elm (36), Matte White (50), Rock Gray (52) and Natural Walnut (56) finish
- Cabinet is fully assembled
- Hardwood Plywood construction
- Soft close doors
- Metal handles available in polished chrome, brushed nickel, matte black, or brushed gold finish
- Features 1 Internal wood shelf with plumbing cut out
- Solid Surface counter top with integrated basin and infinity drain in Matt White. Also available in stone gray.
- Solid Surface material is 38% polyester resin and 40% aluminum hydroxide powder
- Basin depth is 3 1/2"
- Drain assembly and 10" drain tail included



## **ROUGHING-IN DIMENSIONS**









**ROUGH PLUMBING**