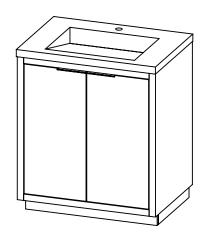

## PRODUCT DESCRIPTION

- Hudson 31 freestanding bathroom vanity
- Available in Natural Elm (36), Matte White (50), Rock Gray (52) and Natural Walnut (56) finish
- Cabinet is fully assembled
- Hardwood Plywood construction
- Soft close doors
- Metal handles available in polished chrome, brushed nickel, matte black, or brushed gold finish
- Features 1 Internal wood shelf with plumbing cut out
- Solid Surface counter top with integrated basin and infinity drain in Matt White. Also available in stone gray.
- Solid Surface material is 38% polyester resin and 40% aluminum hydroxide powder
- Basin depth is 3 1/2"
- Drain assembly and 10" drain tail included