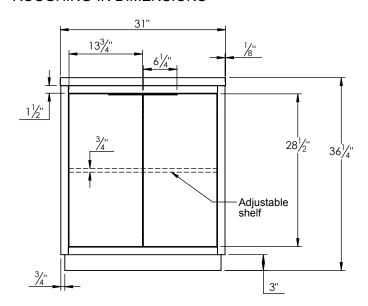

## SPEC SHEET

## PRODUCT DESCRIPTION

- Hudson 31 freestanding bathroom vanity
- Available in Natural Elm (36), Matte White (50), Rock Gray (52) and Natural Walnut (56) finish
- Cabinet is fully assembled
- Hardwood Plywood construction
- Soft close doors
- Metal handles available in polished chrome, brushed nickel, matte black, or brushed gold finish
- Features 1 Internal wood shelf with plumbing cut out
- Solid Surface counter top with integrated basin and infinity drain in Matt White. Also available in stone gray.
- Solid Surface material is 38% polyester resin and 40% aluminum hydroxide powder
- Basin depth is 3 1/2"
- Drain assembly and 10" drain tail included



## **ROUGHING-IN DIMENSIONS**









**ROUGH PLUMBING**