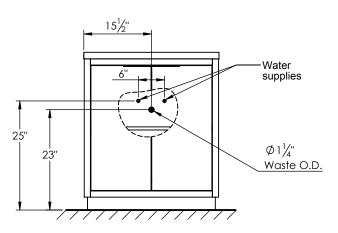

## SPEC SHEET

## PRODUCT DESCRIPTION

- Hudson 31 freestanding bathroom vanity
- Available in Natural Elm (36), Matte White (50), Rock Gray (52) and Natural Walnut (56) finish
- Cabinet is fully assembled
- Hardwood Plywood construction
- Soft close doors
- Metal handles available in polished chrome, brushed nickel, matte black, or brushed gold finish
- Features 1 Internal wood shelf with plumbing cut out
- Solid Surface counter top with integrated basin and infinity drain in Matt White. Also available in stone gray.
- Solid Surface material is 38% polyester resin and 40% aluminum hydroxide powder
- Basin depth is 3 1/2"
- Drain assembly and 10" drain tail included



## **ROUGHING-IN DIMENSIONS**









**ROUGH PLUMBING**