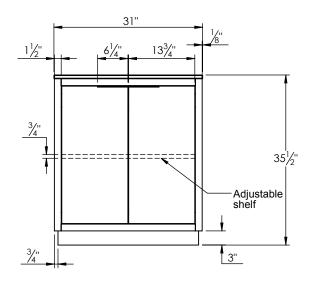

## PRODUCT DESCRIPTION

## SPEC SHEET

- Hudson 31 Single bathroom vanity
- Available in Natural Elm (36), Matte White (50), Rock Gray (52) and Natural Walnut (56) finish
- Cabinet is fully assembled
- Hardwood Plywood construction
- Soft close doors
- Feautures 1 Internal wood shelves with plumbing cut out
- Metal handles available in polished chrome, brushed nickel, matte black, and brushed gold
- Includes a quartz stone counter top available in white, calacatta, and concrete gray color
- Back and side splash are optional
- Lotus undermount porcelain basins with square shape in white (with overflow hole)
- Basin depth is 5" (including top thickness)



## **ROUGHING-IN DIMENSIONS**