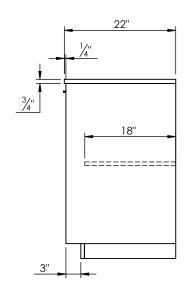

## PRODUCT DESCRIPTION

## SPEC SHEET

- Hudson 31 Single bathroom vanity
- Available in Natural Elm (36), Matte White (50), Rock Gray (52) and Natural Walnut (56) finish
- Cabinet is fully assembled
- Hardwood Plywood construction
- Soft close doors
- Feautures 1 Internal wood shelves with plumbing cut out
- Metal handles available in polished chrome, brushed nickel, matte black, and brushed gold
- Includes a quartz stone counter top available in white, calacatta, and concrete gray color
- Back and side splash are optional
- Lotus undermount porcelain basins with square shape in white (with overflow hole)
- Basin depth is 5" (including top thickness)



## **ROUGHING-IN DIMENSIONS**