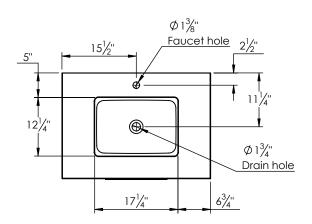

## SPEC SHEET

- Hudson 31 Single bathroom vanity
- Available in Natural Elm (36), Matte White (50), Rock Gray (52) and Natural Walnut (56) finish
- Cabinet is fully assembled
- Hardwood Plywood construction
- Soft close doors
- Feautures 1 Internal wood shelves with plumbing cut out
- Metal handles available in polished chrome, brushed nickel, matte black, and brushed gold
- Includes a quartz stone counter top available in white, calacatta, and concrete gray color
- Back and side splash are optional
- Lotus undermount porcelain basins with square shape in white (with overflow hole)
- Basin depth is 5" (including top thickness)

## **ROUGHING-IN DIMENSIONS**