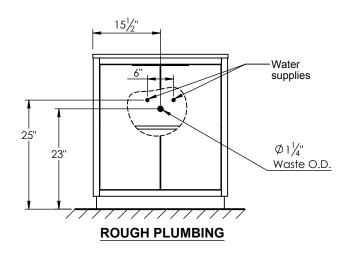

## PRODUCT DESCRIPTION

## SPEC SHEET

- Hudson 31 Single bathroom vanity
- Available in Natural Elm (36), Matte White (50), Rock Gray (52) and Natural Walnut (56) finish
- Cabinet is fully assembled
- Hardwood Plywood construction
- Soft close doors
- Feautures 1 Internal wood shelves with plumbing cut out
- Metal handles available in polished chrome, brushed nickel, matte black, and brushed gold
- Includes a quartz stone counter top available in white, calacatta, and concrete gray color
- Back and side splash are optional
- Lotus undermount porcelain basins with square shape in white (with overflow hole)
- Basin depth is 5" (including top thickness)



## **ROUGHING-IN DIMENSIONS**