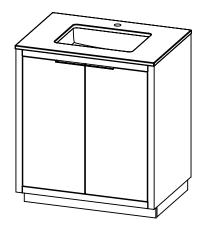

## SPEC SHEET

- Hudson 31 Single bathroom vanity
- Available in Natural Elm (36), Matte White (50), Rock Gray (52) and Natural Walnut (56) finish
- Cabinet is fully assembled
- Hardwood Plywood construction
- Soft close doors
- Feautures 1 Internal wood shelves with plumbing cut out
- Metal handles available in polished chrome, brushed nickel, matte black, and brushed gold
- Includes a quartz stone counter top available in white, calacatta, and concrete gray color
- Back and side splash are optional
- Lotus undermount porcelain basins with square shape in white (with overflow hole)
- Basin depth is 5" (including top thickness)