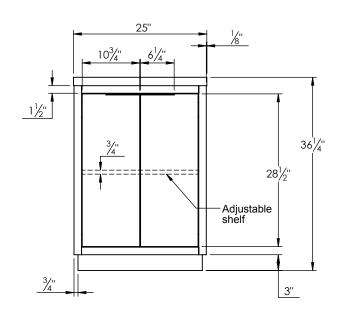

## **SPEC SHEET**

## PRODUCT DESCRIPTION

- Hudson 25 freestanding bathroom vanity
- Available in Natural Elm (36), Matte White (50), Rock Gray (52) and Natural Walnut (56) finish
- Cabinet is fully assembled
- Hardwood Plywood construction
- Soft close doors
- Metal handles available in polished chrome, brushed nickel, matte black, or brushed gold finish
- Features 1 Internal wood shelf with plumbing cut out
- Solid Surface counter top with integrated basin and infinity drain in Matt White. Also available in stone gray.
- Solid Surface material is 38% polyester resin and 40% aluminum hydroxide powder
- Drain assembly and 10" drain tail included
- Basin depth is 3 1/2"



## ROUGHING-IN DIMENSIONS