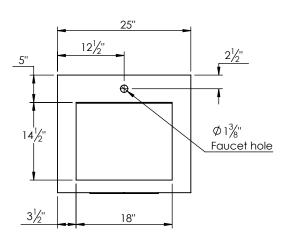

## **SPEC SHEET**

## PRODUCT DESCRIPTION

- Hudson 25 freestanding bathroom vanity
- Available in Natural Elm (36), Matte White (50), Rock Gray (52) and Natural Walnut (56) finish
- Cabinet is fully assembled
- Hardwood Plywood construction
- Soft close doors
- Metal handles available in polished chrome, brushed nickel, matte black, or brushed gold finish
- Features 1 Internal wood shelf with plumbing cut out
- Solid Surface counter top with integrated basin and infinity drain in Matt White. Also available in stone gray.
- Solid Surface material is 38% polyester resin and 40% aluminum hydroxide powder
- Drain assembly and 10" drain tail included
- Basin depth is 3 1/2"



## ROUGHING-IN DIMENSIONS