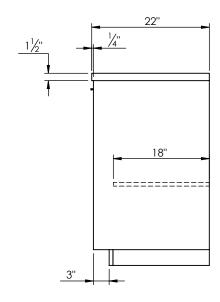

## **SPEC SHEET**

## PRODUCT DESCRIPTION

- Hudson 25 freestanding bathroom vanity
- Available in Natural Elm (36), Matte White (50), Rock Gray (52) and Natural Walnut (56) finish
- Cabinet is fully assembled
- Hardwood Plywood construction
- Soft close doors
- Metal handles available in polished chrome, brushed nickel, matte black, or brushed gold finish
- Features 1 Internal wood shelf with plumbing cut out
- Solid Surface counter top with integrated basin and infinity drain in Matt White. Also available in stone gray.
- Solid Surface material is 38% polyester resin and 40% aluminum hydroxide powder
- Drain assembly and 10" drain tail included
- Basin depth is 3 1/2"



## ROUGHING-IN DIMENSIONS