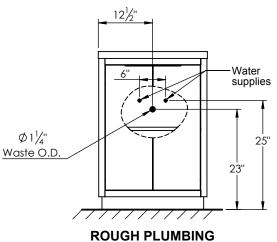

## **SPEC SHEET**

## PRODUCT DESCRIPTION

- Hudson 25 freestanding bathroom vanity
- Available in Natural Elm (36), Matte White (50), Rock Gray (52) and Natural Walnut (56) finish
- Cabinet is fully assembled
- Hardwood Plywood construction
- Soft close doors
- Metal handles available in polished chrome, brushed nickel, matte black, or brushed gold finish
- Features 1 Internal wood shelf with plumbing cut out
- Solid Surface counter top with integrated basin and infinity drain in Matt White. Also available in stone gray.
- Solid Surface material is 38% polyester resin and 40% aluminum hydroxide powder
- Drain assembly and 10" drain tail included
- Basin depth is 3 1/2"



## ROUGHING-IN DIMENSIONS