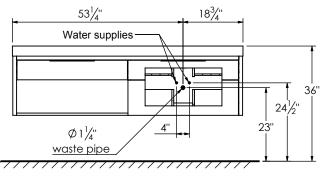

- Drain assembly and 10" drain tail included

- Solid Surface material is 38% polyester resin and 60% aluminum hydroxide powder

- Basin depth is 3 1/2"

**ROUGH PLUMBING** 