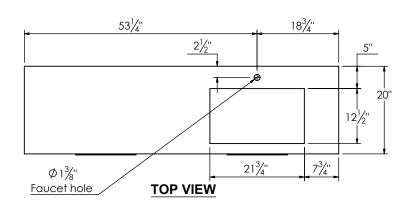

- Drain assembly and 10" drain tail included

- Solid Surface material is 38% polyester resin and 60% aluminum hydroxide powder

- Basin depth is 3 1/2"

**ROUGH PLUMBING** 