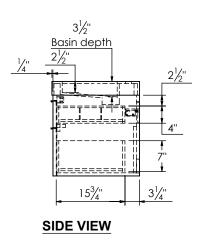

- Drain assembly and 10" drain tail included

- Solid Surface material is 38% polyester resin and 60% aluminum hydroxide powder

- Basin depth is 3 1/2"

**ROUGH PLUMBING** 