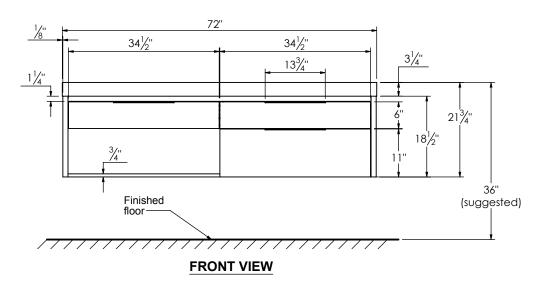

## PRODUCT DESCRIPTION

Inspired by

- COLLINS 72 Single basin vanity with RIGHT side Infinity counter top

- Wall mount cabinet with BLUM mounting hardware

- Cabinet is available in Matte White, Ash Grey, Natural Walnut, and Natural Elm