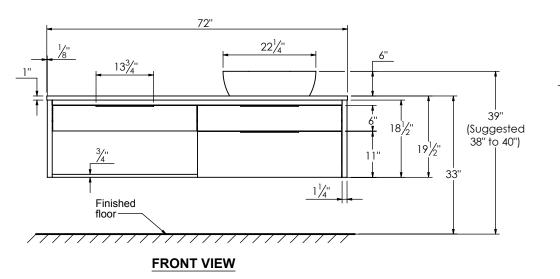

## PRODUCT DESCRIPTION

- COLLINS 72 Single basin vanity with RIGHT side vessel sink and counter top

- Wall mount cabinet with BLUM mounting hardware

- Cabinet is available in Matte White, Ash Grey, Natural Walnut, and Natural  $\operatorname{Elm}$ 

- Hardwood plywood construction
- Soft close and full extension drawers

- Aluminum hardware available in matt black, brushed nickel, polished chrome, and brushed gold finish

- Solid Surface counter top [3cm thick] in Matt White or Cement Grey
- Vessel sink in matching Solid Surface material

- Solid Surface material is 38% polyester resin and 60% aluminum hydroxide powder

- Single hole faucet drilling