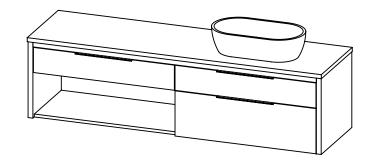

## PRODUCT DESCRIPTION

- COLLINS 72 Single basin vanity with RIGHT side vessel sink and counter top

- Wall mount cabinet with BLUM mounting hardware

- Cabinet is available in Matte White, Ash Grey, Natural Walnut, and Natural  $\operatorname{Elm}$ 

- Hardwood plywood construction
- Soft close and full extension drawers

- Aluminum hardware available in matt black, brushed nickel, polished chrome, and brushed gold finish

- Solid Surface counter top [3cm thick] in Matt White or Cement Grey
- Vessel sink in matching Solid Surface material

- Solid Surface material is 38% polyester resin and 60% aluminum hydroxide powder

- Single hole faucet drilling