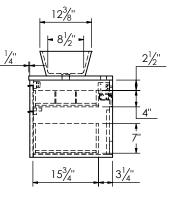

## **ROUGHING-IN DIMENSIONS** 18¼" Water supply Ø1%" 18¼" $2\frac{1}{4}$ Faucet hole Ŕ 11 // 24' 4" 22' 20' Ø1¼" Waste pipe Ø1<sup>3</sup>/<sub>4</sub>" **TOP VIEW** Drain hole **ROUGH PLUMBING**

39

SIDE VIEW