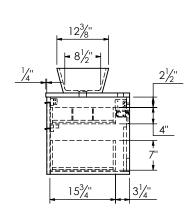

## **SPEC SHEET**

## PRODUCT DESCRIPTION

- COLLINS 72 Single basin vanity with LEFT side vessel sink and counter top
- Wall mount cabinet with BLUM mounting hardware
- Cabinet is available in Matte White, Ash Grey, Natural Walnut, and Natural Elm
- Hardwood plywood construction
- Soft close and full extension drawers
- Aluminum hardware available in matt black, brushed nickel, polished chrome, and brushed gold finish
- Solid Surface counter top [3cm thick] in Matt White or Cement Grey
- Vessel sink in matching Solid Surface material
- Solid Surface material is 38% polyester resin and 60% aluminum hydroxide powder
- Single hole faucet drilling



## **ROUGHING-IN DIMENSIONS**





**ROUGH PLUMBING** 





**SIDE VIEW**