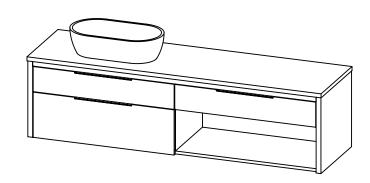

## PRODUCT DESCRIPTION

- COLLINS 72 Single basin vanity with LEFT side vessel sink and counter top
- Wall mount cabinet with BLUM mounting hardware
- Cabinet is available in Matte White, Ash Grey, Natural Walnut, and Natural Elm
- Hardwood plywood construction
- Soft close and full extension drawers
- Aluminum hardware available in matt black, brushed nickel, polished chrome, and brushed gold finish
- Solid Surface counter top [3cm thick] in Matt White or Cement Grey
- Vessel sink in matching Solid Surface material
- Solid Surface material is 38% polyester resin and 60% aluminum hydroxide powder
- Single hole faucet drilling