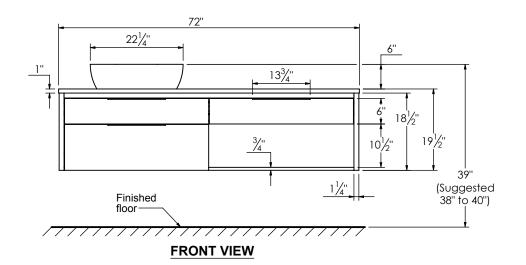

## **SPEC SHEET**

## PRODUCT DESCRIPTION

- COLLINS 72 Single basin vanity with LEFT side vessel sink and counter top
- Wall mount cabinet with BLUM mounting hardware
- Cabinet is available in Matte White, Ash Grey, Natural Walnut, and Natural Elm
- Hardwood plywood construction
- Soft close and full extension drawers
- Aluminum hardware available in matt black, brushed nickel, polished chrome, and brushed gold finish
- Solid Surface counter top [3cm thick] in Matt White or Cement Grey
- Vessel sink in matching Solid Surface material
- Solid Surface material is 38% polyester resin and 60% aluminum hydroxide powder
- Single hole faucet drilling



## **ROUGHING-IN DIMENSIONS**





**ROUGH PLUMBING** 





**SIDE VIEW**