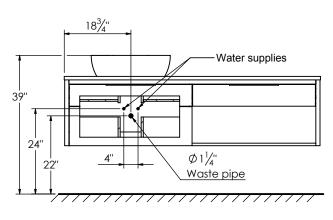

## **SPEC SHEET**

## PRODUCT DESCRIPTION

- COLLINS 72 Single basin vanity with LEFT side vessel sink and counter top
- Wall mount cabinet with BLUM mounting hardware
- Cabinet is available in Matte White, Ash Grey, Natural Walnut, and Natural Elm
- Hardwood plywood construction
- Soft close and full extension drawers
- Aluminum hardware available in matt black, brushed nickel, polished chrome, and brushed gold finish
- Solid Surface counter top [3cm thick] in Matt White or Cement Grey
- Vessel sink in matching Solid Surface material
- Solid Surface material is 38% polyester resin and 60% aluminum hydroxide powder
- Single hole faucet drilling



## **ROUGHING-IN DIMENSIONS**





**ROUGH PLUMBING** 





**SIDE VIEW**