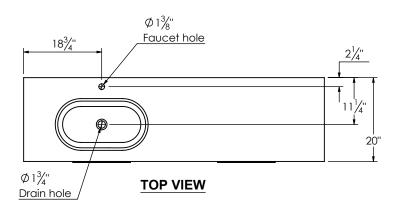

## **SPEC SHEET**

## PRODUCT DESCRIPTION

- COLLINS 72 Single basin vanity with LEFT side vessel sink and counter top
- Wall mount cabinet with BLUM mounting hardware
- Cabinet is available in Matte White, Ash Grey, Natural Walnut, and Natural Elm
- Hardwood plywood construction
- Soft close and full extension drawers
- Aluminum hardware available in matt black, brushed nickel, polished chrome, and brushed gold finish
- Solid Surface counter top [3cm thick] in Matt White or Cement Grey
- Vessel sink in matching Solid Surface material
- Solid Surface material is 38% polyester resin and 60% aluminum hydroxide powder
- Single hole faucet drilling



## **ROUGHING-IN DIMENSIONS**





**ROUGH PLUMBING** 





**SIDE VIEW**