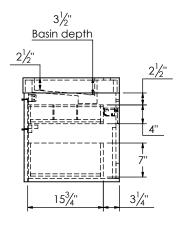

- Drain assembly and 10" drain tail included

- Solid Surface material is 38% polyester resin and 60% aluminum hydroxide powder

- Basin depth is 3 1/2"

**ROUGH PLUMBING** 

SIDE VIEW