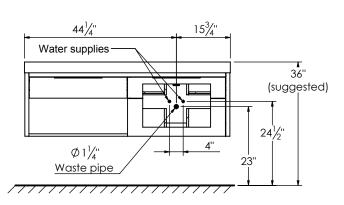

- Drain assembly and 10" drain tail included

- Solid Surface material is 38% polyester resin and 60% aluminum hydroxide powder

- Basin depth is 3 1/2"

**ROUGH PLUMBING** 

SIDE VIEW