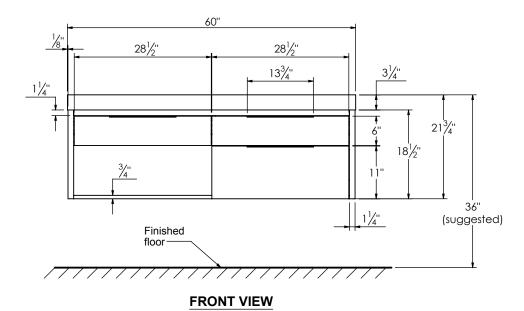

- Drain assembly and 10" drain tail included

- Solid Surface material is 38% polyester resin and 60% aluminum hydroxide powder

- Basin depth is 3 1/2"

**ROUGH PLUMBING** 

SIDE VIEW