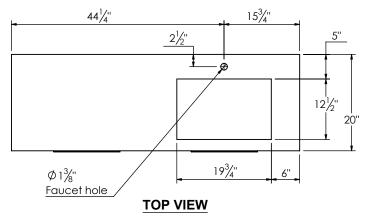

- Drain assembly and 10" drain tail included

- Solid Surface material is 38% polyester resin and 60% aluminum hydroxide powder

- Basin depth is 3 1/2"

**ROUGH PLUMBING** 

SIDE VIEW