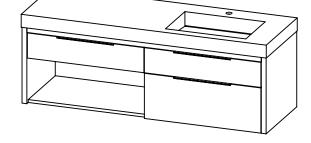

## PRODUCT DESCRIPTION

- COLLINS 60 Single basin vanity with RIGHT side Infinity counter top

- Wall mount cabinet with BLUM mounting hardware

- Cabinet is available in Matte White, Ash Grey, Natural Walnut, and Natural Elm

- Hardwood plywood construction
- Soft close and full extension drawers

- Aluminum hardware available in matt black, brushed nickel, polished chrome, and brushed gold finish

- Solid Surface counter top with integrated basin and infinity drains in Matt White

- Drain assembly and 10" drain tail included

- Solid Surface material is 38% polyester resin and 60% aluminum hydroxide powder

- Basin depth is 3 1/2"

**ROUGH PLUMBING** 

SIDE VIEW