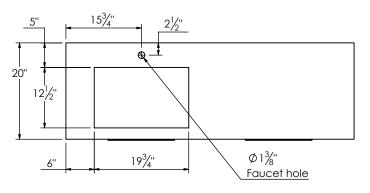

## SPEC SHEET

## PRODUCT DESCRIPTION

Inspired by

- COLLINS 60 Single basin vanity with LEFT side Infinity counter top

- Wall mount cabinet with BLUM mounting hardware

- Cabinet is available in Matte White, Ash Grey, Natural Walnut, and Natural Elm

- Hardwood plywood construction
- Soft close and full extension drawers

beauty

- Aluminum hardware available in matt black, brushed nickel, polished chrome, and brushed gold finish

- Solid Surface counter top with integrated basin and infinity drains in Matt White

- Drain assembly and 10" drain tail included

- Solid Surface material is 38% polyester resin and 60% aluminum hydroxide powder

- Basin depth is 3 1/2"







## TOP VIEW





FRONT VIEW