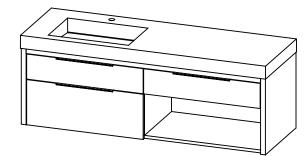

## PRODUCT DESCRIPTION

Inspired by

- COLLINS 60 Single basin vanity with LEFT side Infinity counter top

- Wall mount cabinet with BLUM mounting hardware

- Cabinet is available in Matte White, Ash Grey, Natural Walnut, and Natural Elm

- Hardwood plywood construction
- Soft close and full extension drawers

beauty

- Aluminum hardware available in matt black, brushed nickel, polished chrome, and brushed gold finish

- Solid Surface counter top with integrated basin and infinity drains in Matt White