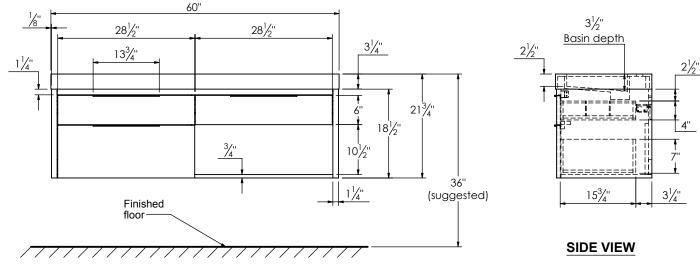

- Drain assembly and 10" drain tail included

- Solid Surface material is 38% polyester resin and 60% aluminum hydroxide powder

- Basin depth is 3 1/2"

## TOP VIEW

FRONT VIEW