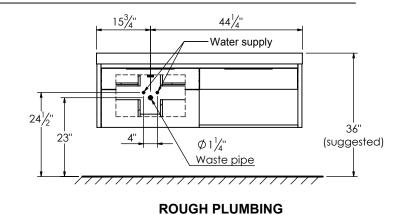

## SPEC SHEET

## PRODUCT DESCRIPTION

Inspired by

- COLLINS 60 Single basin vanity with LEFT side Infinity counter top

- Wall mount cabinet with BLUM mounting hardware

- Cabinet is available in Matte White, Ash Grey, Natural Walnut, and Natural Elm

- Hardwood plywood construction
- Soft close and full extension drawers

beauty

- Aluminum hardware available in matt black, brushed nickel, polished chrome, and brushed gold finish

- Solid Surface counter top with integrated basin and infinity drains in Matt White

- Drain assembly and 10" drain tail included

- Solid Surface material is 38% polyester resin and 60% aluminum hydroxide powder

- Basin depth is 3 1/2"







## TOP VIEW





FRONT VIEW