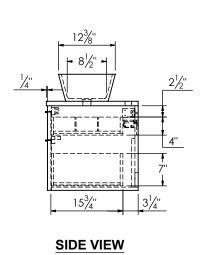

## PRODUCT DESCRIPTION

- COLLINS 60 Single basin vanity with LEFT side vessel sink and counter top
- Wall mount cabinet with BLUM mounting hardware
- Cabinet is available in Matte White, Ash Grey, Natural Walnut, and Natural Elm
- Hardwood plywood construction
- Soft close and full extension drawers
- Aluminum hardware available in matt black, brushed nickel, polished chrome, and brushed gold finish
- Solid Surface counter top [3cm thick] in Matt White or Cement Grey
- Vessel sink in matching Solid Surface material
- Solid Surface material is 38% polyester resin and 60% aluminum hydroxide powder
- Single hole faucet drilling