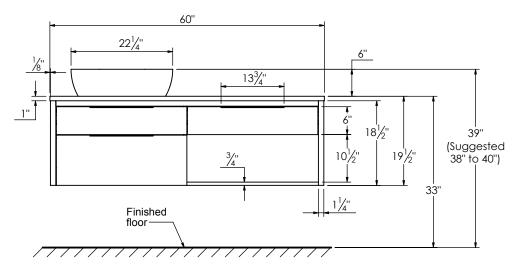

## SPEC SHEET

## PRODUCT DESCRIPTION

- COLLINS 60 Single basin vanity with LEFT side vessel sink and counter top
- Wall mount cabinet with BLUM mounting hardware
- Cabinet is available in Matte White, Ash Grey, Natural Walnut, and Natural Elm
- Hardwood plywood construction
- Soft close and full extension drawers
- Aluminum hardware available in matt black, brushed nickel, polished chrome, and brushed gold finish
- Solid Surface counter top [3cm thick] in Matt White or Cement Grey
- Vessel sink in matching Solid Surface material
- Solid Surface material is 38% polyester resin and 60% aluminum hydroxide powder
- Single hole faucet drilling









**FRONT VIEW**