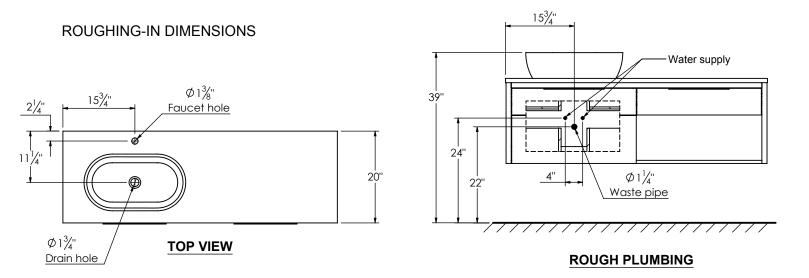

## PRODUCT DESCRIPTION

- COLLINS 60 Single basin vanity with LEFT side vessel sink and counter top
- Wall mount cabinet with BLUM mounting hardware
- Cabinet is available in Matte White, Ash Grey, Natural Walnut, and Natural Elm
- Hardwood plywood construction
- Soft close and full extension drawers
- Aluminum hardware available in matt black, brushed nickel, polished chrome, and brushed gold finish
- Solid Surface counter top [3cm thick] in Matt White or Cement Grey
- Vessel sink in matching Solid Surface material
- Solid Surface material is 38% polyester resin and 60% aluminum hydroxide powder
- Single hole faucet drilling