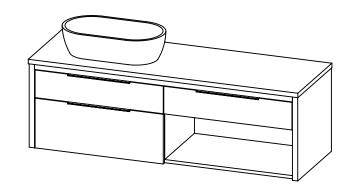

## PRODUCT DESCRIPTION

- COLLINS 60 Single basin vanity with LEFT side vessel sink and counter top
- Wall mount cabinet with BLUM mounting hardware
- Cabinet is available in Matte White, Ash Grey, Natural Walnut, and Natural Elm
- Hardwood plywood construction
- Soft close and full extension drawers
- Aluminum hardware available in matt black, brushed nickel, polished chrome, and brushed gold finish
- Solid Surface counter top [3cm thick] in Matt White or Cement Grey
- Vessel sink in matching Solid Surface material
- Solid Surface material is 38% polyester resin and 60% aluminum hydroxide powder
- Single hole faucet drilling