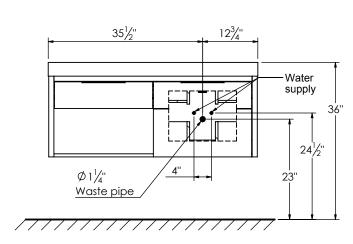

## SPEC SHEET

## PRODUCT DESCRIPTION

- COLLINS 48 Single basin vanity with RIGHT side Infinity counter top
- Wall mount cabinet with BLUM mounting hardware
- Cabinet is available in Matte White, Ash Grey, Natural Walnut, and Natural Elm
- Hardwood plywood construction
- Soft close and full extension drawers
- Aluminum hardware available in matt black, brushed nickel, polished chrome, and brushed gold finish
- Solid Surface counter top with integrated basin and infinity drains in Matt White
- Drain assembly and 10" drain tail included
- Solid Surface material is 38% polyester resin and 60% aluminum hydroxide powder
- Basin depth is 3 1/2"



## **ROUGHING-IN DIMENSIONS**





**ROUGH PLUMBING** 





**SIDE VIEW**