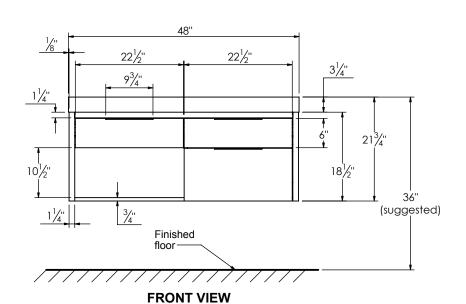

## SPEC SHEET

## PRODUCT DESCRIPTION

- COLLINS 48 Single basin vanity with RIGHT side Infinity counter top
- Wall mount cabinet with BLUM mounting hardware
- Cabinet is available in Matte White, Ash Grey, Natural Walnut, and Natural Elm
- Hardwood plywood construction
- Soft close and full extension drawers
- Aluminum hardware available in matt black, brushed nickel, polished chrome, and brushed gold finish
- Solid Surface counter top with integrated basin and infinity drains in Matt White
- Drain assembly and 10" drain tail included
- Solid Surface material is 38% polyester resin and 60% aluminum hydroxide powder
- Basin depth is 3 1/2"



## **ROUGHING-IN DIMENSIONS**





**ROUGH PLUMBING** 





**SIDE VIEW**