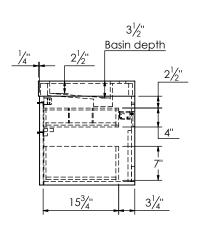

## PRODUCT DESCRIPTION

- COLLINS 48 Single basin vanity with RIGHT side Infinity counter top
- Wall mount cabinet with BLUM mounting hardware
- Cabinet is available in Matte White, Ash Grey, Natural Walnut, and Natural Elm
- Hardwood plywood construction
- Soft close and full extension drawers
- Aluminum hardware available in matt black, brushed nickel, polished chrome, and brushed gold finish
- Solid Surface counter top with integrated basin and infinity drains in Matt White
- Drain assembly and 10" drain tail included
- Solid Surface material is 38% polyester resin and 60% aluminum hydroxide powder
- Basin depth is 3 1/2"

## **ROUGHING-IN DIMENSIONS**

**ROUGH PLUMBING** 

**SIDE VIEW**