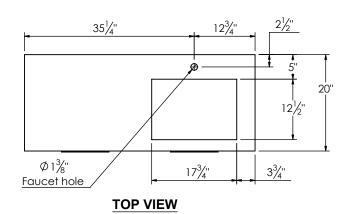

## SPEC SHEET

## PRODUCT DESCRIPTION

- COLLINS 48 Single basin vanity with RIGHT side Infinity counter top
- Wall mount cabinet with BLUM mounting hardware
- Cabinet is available in Matte White, Ash Grey, Natural Walnut, and Natural Elm
- Hardwood plywood construction
- Soft close and full extension drawers
- Aluminum hardware available in matt black, brushed nickel, polished chrome, and brushed gold finish
- Solid Surface counter top with integrated basin and infinity drains in Matt White
- Drain assembly and 10" drain tail included
- Solid Surface material is 38% polyester resin and 60% aluminum hydroxide powder
- Basin depth is 3 1/2"



## **ROUGHING-IN DIMENSIONS**





**ROUGH PLUMBING** 





**SIDE VIEW**