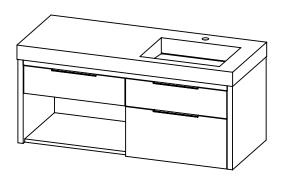

## PRODUCT DESCRIPTION

- COLLINS 48 Single basin vanity with RIGHT side Infinity counter top
- Wall mount cabinet with BLUM mounting hardware
- Cabinet is available in Matte White, Ash Grey, Natural Walnut, and Natural Elm
- Hardwood plywood construction
- Soft close and full extension drawers
- Aluminum hardware available in matt black, brushed nickel, polished chrome, and brushed gold finish
- Solid Surface counter top with integrated basin and infinity drains in Matt White
- Drain assembly and 10" drain tail included
- Solid Surface material is 38% polyester resin and 60% aluminum hydroxide powder
- Basin depth is 3 1/2"