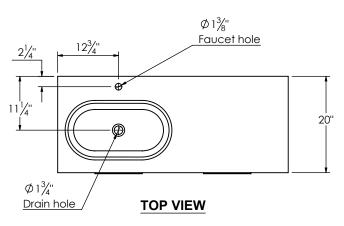

## SPEC SHEET

## PRODUCT DESCRIPTION

- COLLINS 48 Single basin vanity with LEFT side vessel sink and counter top

- Wall mount cabinet with BLUM mounting hardware

- Cabinet is available in Matte White, Ash Grey, Natural Walnut, and Natural  $\operatorname{Elm}$ 

- Hardwood plywood construction
- Soft close and full extension drawers

- Aluminum hardware available in matt black, brushed nickel, polished chrome, and brushed gold finish

- Solid Surface counter top [3cm thick] in Matt White or Cement Grey

- Vessel sink in matching Solid Surface material

- Solid Surface material is 38% polyester resin and 60% aluminum hydroxide powder

- Single hole faucet drilling



## ROUGHING-IN DIMENSIONS









SIDE VIEW