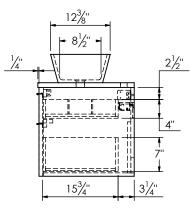

## SPEC SHEET

## PRODUCT DESCRIPTION

- COLLINS 48 Single basin vanity with LEFT side vessel sink and counter top

- Wall mount cabinet with BLUM mounting hardware

- Cabinet is available in Matte White, Ash Grey, Natural Walnut, and Natural  $\operatorname{Elm}$ 

- Hardwood plywood construction
- Soft close and full extension drawers

- Aluminum hardware available in matt black, brushed nickel, polished chrome, and brushed gold finish

- Solid Surface counter top [3cm thick] in Matt White or Cement Grey

- Vessel sink in matching Solid Surface material

- Solid Surface material is 38% polyester resin and 60% aluminum hydroxide powder

- Single hole faucet drilling



## ROUGHING-IN DIMENSIONS









SIDE VIEW