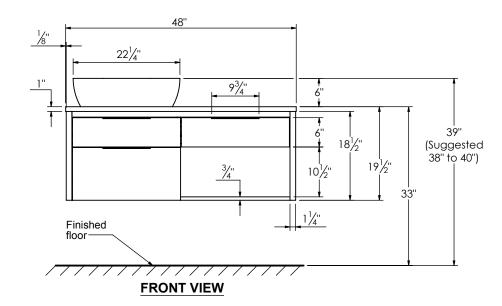

## SPEC SHEET

## PRODUCT DESCRIPTION

- COLLINS 48 Single basin vanity with LEFT side vessel sink and counter top

- Wall mount cabinet with BLUM mounting hardware

- Cabinet is available in Matte White, Ash Grey, Natural Walnut, and Natural  $\operatorname{Elm}$ 

- Hardwood plywood construction
- Soft close and full extension drawers

- Aluminum hardware available in matt black, brushed nickel, polished chrome, and brushed gold finish

- Solid Surface counter top [3cm thick] in Matt White or Cement Grey

- Vessel sink in matching Solid Surface material

- Solid Surface material is 38% polyester resin and 60% aluminum hydroxide powder

- Single hole faucet drilling



## ROUGHING-IN DIMENSIONS









SIDE VIEW