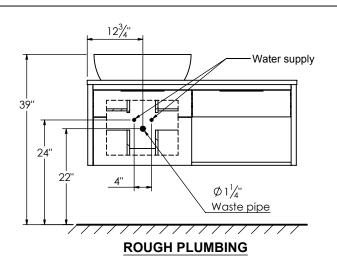

## SPEC SHEET

## PRODUCT DESCRIPTION

- COLLINS 48 Single basin vanity with LEFT side vessel sink and counter top

- Wall mount cabinet with BLUM mounting hardware

- Cabinet is available in Matte White, Ash Grey, Natural Walnut, and Natural  $\operatorname{Elm}$ 

- Hardwood plywood construction
- Soft close and full extension drawers

- Aluminum hardware available in matt black, brushed nickel, polished chrome, and brushed gold finish

- Solid Surface counter top [3cm thick] in Matt White or Cement Grey

- Vessel sink in matching Solid Surface material

- Solid Surface material is 38% polyester resin and 60% aluminum hydroxide powder

- Single hole faucet drilling



## ROUGHING-IN DIMENSIONS









SIDE VIEW