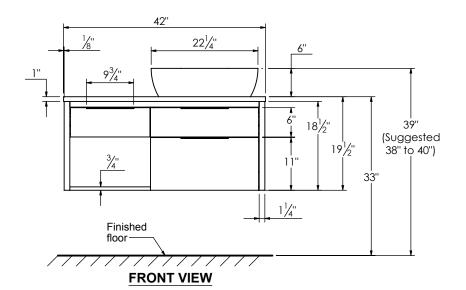

## SPEC SHEET

## PRODUCT DESCRIPTION

- COLLINS 42 Single basin vanity with RIGHT side vessel sink and counter top
- Wall mount cabinet with BLUM mounting hardware
- Cabinet is available in Matte White, Ash Grey, Natural Walnut, and Natural Elm
- Hardwood plywood construction
- Soft close and full extension drawers
- Aluminum hardware available in matt black, brushed nickel, polished chrome, and brushed gold finish
- Solid Surface counter top [3cm thick] in Matt White or Cement Grey
- Vessel sink in matching Solid Surface material
- Solid Surface material is 38% polyester resin and 60% aluminum hydroxide powder
- Single hole faucet drilling



## **ROUGHING-IN DIMENSIONS**





## **ROUGH PLUMBING**