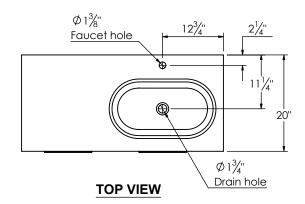

## SPEC SHEET

## PRODUCT DESCRIPTION

- COLLINS 42 Single basin vanity with RIGHT side vessel sink and counter top
- Wall mount cabinet with BLUM mounting hardware
- Cabinet is available in Matte White, Ash Grey, Natural Walnut, and Natural Elm
- Hardwood plywood construction
- Soft close and full extension drawers
- Aluminum hardware available in matt black, brushed nickel, polished chrome, and brushed gold finish
- Solid Surface counter top [3cm thick] in Matt White or Cement Grey
- Vessel sink in matching Solid Surface material
- Solid Surface material is 38% polyester resin and 60% aluminum hydroxide powder
- Single hole faucet drilling



## **ROUGHING-IN DIMENSIONS**





## **ROUGH PLUMBING**