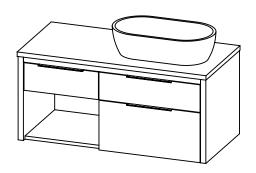

## PRODUCT DESCRIPTION

- COLLINS 42 Single basin vanity with RIGHT side vessel sink and counter top
- Wall mount cabinet with BLUM mounting hardware
- Cabinet is available in Matte White, Ash Grey, Natural Walnut, and Natural Elm
- Hardwood plywood construction
- Soft close and full extension drawers
- Aluminum hardware available in matt black, brushed nickel, polished chrome, and brushed gold finish
- Solid Surface counter top [3cm thick] in Matt White or Cement Grey
- Vessel sink in matching Solid Surface material
- Solid Surface material is 38% polyester resin and 60% aluminum hydroxide powder
- Single hole faucet drilling