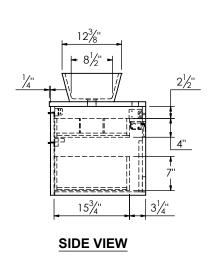

## SPEC SHEET

## PRODUCT DESCRIPTION

- COLLINS 42 Single basin vanity with RIGHT side vessel sink and counter top
- Wall mount cabinet with BLUM mounting hardware
- Cabinet is available in Matte White, Ash Grey, Natural Walnut, and Natural Elm
- Hardwood plywood construction
- Soft close and full extension drawers
- Aluminum hardware available in matt black, brushed nickel, polished chrome, and brushed gold finish
- Solid Surface counter top [3cm thick] in Matt White or Cement Grey
- Vessel sink in matching Solid Surface material
- Solid Surface material is 38% polyester resin and 60% aluminum hydroxide powder
- Single hole faucet drilling



## **ROUGHING-IN DIMENSIONS**





## **ROUGH PLUMBING**