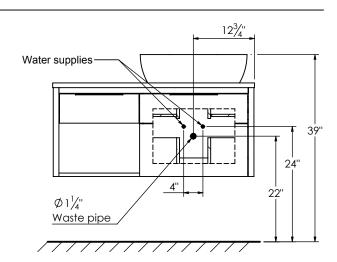

## SPEC SHEET

## PRODUCT DESCRIPTION

- COLLINS 42 Single basin vanity with RIGHT side vessel sink and counter top
- Wall mount cabinet with BLUM mounting hardware
- Cabinet is available in Matte White, Ash Grey, Natural Walnut, and Natural Elm
- Hardwood plywood construction
- Soft close and full extension drawers
- Aluminum hardware available in matt black, brushed nickel, polished chrome, and brushed gold finish
- Solid Surface counter top [3cm thick] in Matt White or Cement Grey
- Vessel sink in matching Solid Surface material
- Solid Surface material is 38% polyester resin and 60% aluminum hydroxide powder
- Single hole faucet drilling



## **ROUGHING-IN DIMENSIONS**





## **ROUGH PLUMBING**