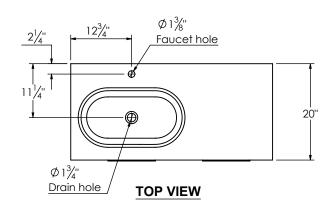

## SPEC SHEET

## PRODUCT DESCRIPTION

- COLLINS 42 Single basin vanity with LEFT side vessel sink and counter top
- Wall mount cabinet with BLUM mounting hardware
- Cabinet is available in Matte White, Ash Grey, Natural Walnut, and Natural Elm
- Hardwood plywood construction
- Soft close and full extension drawers
- Aluminum hardware available in matt black, brushed nickel, polished chrome, and brushed gold finish
- Solid Surface counter top [3cm thick] in Matt White or Cement Grey
- Vessel sink in matching Solid Surface material
- Solid Surface material is 38% polyester resin and 60% aluminum hydroxide powder
- Single hole faucet drilling



## **ROUGHING-IN DIMENSIONS**





**ROUGH PLUMBING**