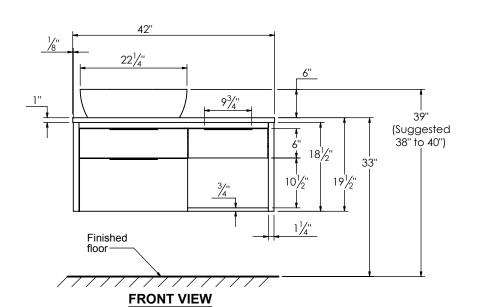

## SPEC SHEET

## PRODUCT DESCRIPTION

- COLLINS 42 Single basin vanity with LEFT side vessel sink and counter top
- Wall mount cabinet with BLUM mounting hardware
- Cabinet is available in Matte White, Ash Grey, Natural Walnut, and Natural Elm
- Hardwood plywood construction
- Soft close and full extension drawers
- Aluminum hardware available in matt black, brushed nickel, polished chrome, and brushed gold finish
- Solid Surface counter top [3cm thick] in Matt White or Cement Grey
- Vessel sink in matching Solid Surface material
- Solid Surface material is 38% polyester resin and 60% aluminum hydroxide powder
- Single hole faucet drilling



## **ROUGHING-IN DIMENSIONS**





**ROUGH PLUMBING**