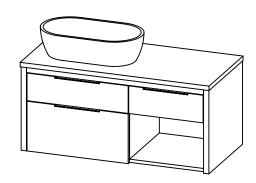

## PRODUCT DESCRIPTION

- COLLINS 42 Single basin vanity with LEFT side vessel sink and counter top
- Wall mount cabinet with BLUM mounting hardware
- Cabinet is available in Matte White, Ash Grey, Natural Walnut, and Natural Elm
- Hardwood plywood construction
- Soft close and full extension drawers
- Aluminum hardware available in matt black, brushed nickel, polished chrome, and brushed gold finish
- Solid Surface counter top [3cm thick] in Matt White or Cement Grey
- Vessel sink in matching Solid Surface material
- Solid Surface material is 38% polyester resin and 60% aluminum hydroxide powder
- Single hole faucet drilling