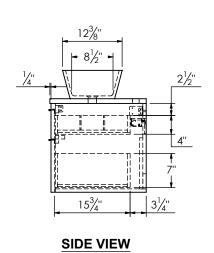

## SPEC SHEET

## PRODUCT DESCRIPTION

- COLLINS 42 Single basin vanity with LEFT side vessel sink and counter top
- Wall mount cabinet with BLUM mounting hardware
- Cabinet is available in Matte White, Ash Grey, Natural Walnut, and Natural Elm
- Hardwood plywood construction
- Soft close and full extension drawers
- Aluminum hardware available in matt black, brushed nickel, polished chrome, and brushed gold finish
- Solid Surface counter top [3cm thick] in Matt White or Cement Grey
- Vessel sink in matching Solid Surface material
- Solid Surface material is 38% polyester resin and 60% aluminum hydroxide powder
- Single hole faucet drilling



## **ROUGHING-IN DIMENSIONS**





**ROUGH PLUMBING**