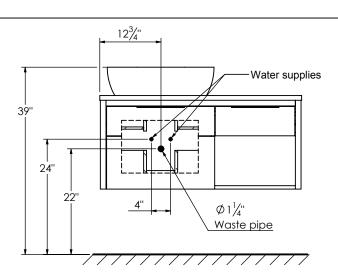

## SPEC SHEET

## PRODUCT DESCRIPTION

- COLLINS 42 Single basin vanity with LEFT side vessel sink and counter top
- Wall mount cabinet with BLUM mounting hardware
- Cabinet is available in Matte White, Ash Grey, Natural Walnut, and Natural Elm
- Hardwood plywood construction
- Soft close and full extension drawers
- Aluminum hardware available in matt black, brushed nickel, polished chrome, and brushed gold finish
- Solid Surface counter top [3cm thick] in Matt White or Cement Grey
- Vessel sink in matching Solid Surface material
- Solid Surface material is 38% polyester resin and 60% aluminum hydroxide powder
- Single hole faucet drilling



## **ROUGHING-IN DIMENSIONS**





**ROUGH PLUMBING**