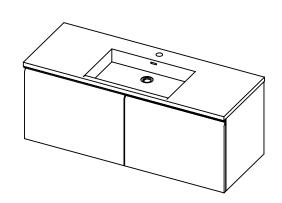

## PRODUCT DESCRIPTION

- Vanity BLAKE 48 with Solid Surface counter top
- Cabinet available in Matt White (50) and Smoked Iron (65) finish
- Eco friendly hardwood plywood construction
- 2 x Soft close and full extension drawer
- Matte black metal handle in minimalistic style
- Solid Surface counter top with integrated basins in Matt White (with overflow hole)
- Solid Surface material is 38% polyester resin and 40% aluminum hydroxide powder
- Basin depth is 3 1/4"
- Includes mounting screws