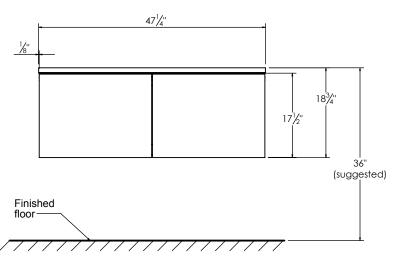

## PRODUCT DESCRIPTION

- Vanity BLAKE 48 with Solid Surface counter top
- Cabinet available in Matt White (50) and Smoked Iron (65) finish
- Eco friendly hardwood plywood construction
- 2 x Soft close and full extension drawer
- Matte black metal handle in minimalistic style
- Solid Surface counter top with integrated basins in Matt White (with overflow hole)
- Solid Surface material is 38% polyester resin and 40% aluminum hydroxide powder
- Basin depth is 3 1/4"
- Includes mounting screws