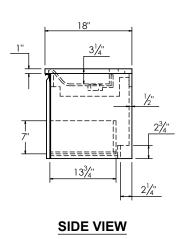

## ROUGHING-IN DIMENSIONS water supplies 23<sup>3</sup>/<sub>4</sub> 4<sup>3</sup>/<sub>4</sub> 12<sup>3</sup>/<sub>4</sub> TOP VIEW

**ROUGH PLUMBING** 

**FRONT VIEW**