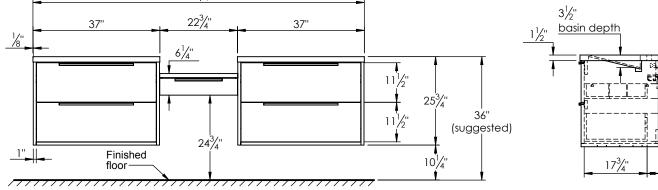

## PRODUCT DESCRIPTION

## SPEC SHEET

- ALFRED 97 Modular Double Basin with Infinity Solid Surface counter top

- Wall mount cabinet with BLUM mounting hardware

- Cabinet available in American Walnut (55) and Matt White (50) finish

- Solid American walnut wood construction or hardwood plywood construction for matt white finish

- Soft close and full extension drawers

- Solid brass hardware available in matt black, brushed nickel, and polished chrome finish

- Solid Surface counter top with integrated basins and infinity drains in Matt White

- Drain assembly and 10" drain tail included

- Solid Surface material is 38% polyester resin and 40% aluminum hydroxide powder

- Basin depth is 3 1/2"







**FRONT VIEW** 

## SIDE VIEW

6<sup>1</sup>/2"

73/4"

3<sup>1</sup>/<sub>4</sub>"