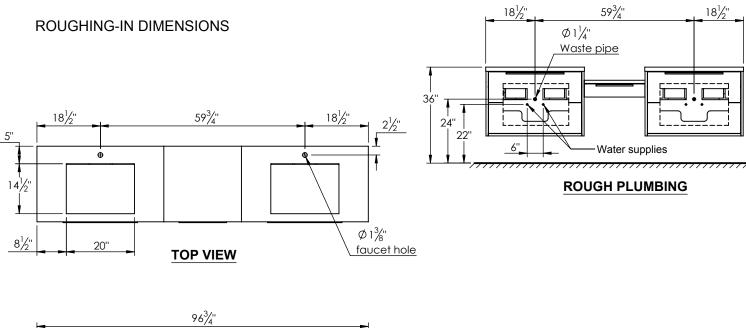

- Solid Surface counter top with integrated basins and infinity drains in Matt White

- Drain assembly and 10" drain tail included

- Solid Surface material is 38% polyester resin and 40% aluminum hydroxide powder