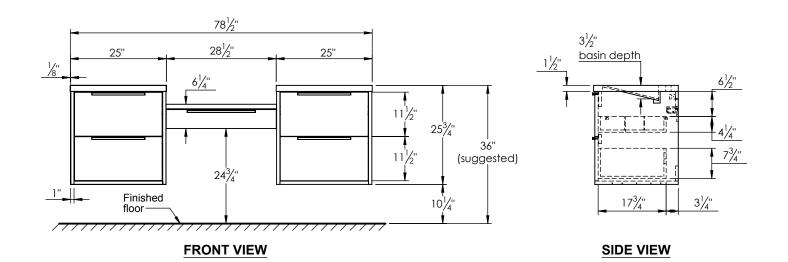

## PRODUCT DESCRIPTION

- ALFRED 79 Modular Double Basin with Infinity Solid Surface counter top
- Wall mount cabinet with BLUM mounting hardware
- Cabinet available in American Walnut (55) and Matt White (50) finish
- Solid American walnut wood construction or hardwood plywood construction for matt white finish
- Soft close and full extension drawers
- Solid brass hardware available in matt black, brushed nickel, and polished chrome finish
- Solid Surface counter top with integrated basins and infinity drains in Matt White
- Drain assembly and 10" drain tail included
- Solid Surface material is 38% polyester resin and 40% aluminum hydroxide powder
- Basin depth is 3 1/2"