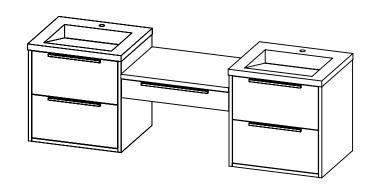

## PRODUCT DESCRIPTION

- ALFRED 79 Modular Double Basin with Infinity Solid Surface counter top
- Wall mount cabinet with BLUM mounting hardware
- Cabinet available in American Walnut (55) and Matt White (50) finish
- Solid American walnut wood construction or hardwood plywood construction for matt white finish
- Soft close and full extension drawers
- Solid brass hardware available in matt black, brushed nickel, and polished chrome finish
- Solid Surface counter top with integrated basins and infinity drains in Matt White
- Drain assembly and 10" drain tail included
- Solid Surface material is 38% polyester resin and 40% aluminum hydroxide powder
- Basin depth is 3 1/2"