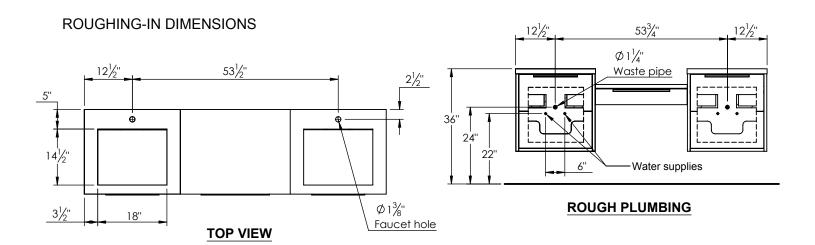

## PRODUCT DESCRIPTION

- ALFRED 79 Modular Double Basin with Infinity Solid Surface counter top
- Wall mount cabinet with BLUM mounting hardware
- Cabinet available in American Walnut (55) and Matt White (50) finish
- Solid American walnut wood construction or hardwood plywood construction for matt white finish
- Soft close and full extension drawers
- Solid brass hardware available in matt black, brushed nickel, and polished chrome finish
- Solid Surface counter top with integrated basins and infinity drains in Matt White
- Drain assembly and 10" drain tail included
- Solid Surface material is 38% polyester resin and 40% aluminum hydroxide powder
- Basin depth is 3 1/2"